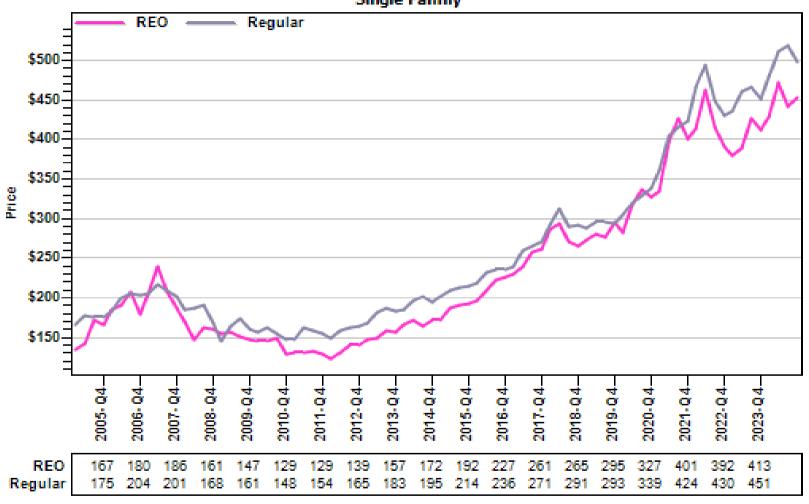

## King County Single Family Regular and REO Average Sold Price Per Living Area

#### REO vs Regular Sold Price Per Square Foot