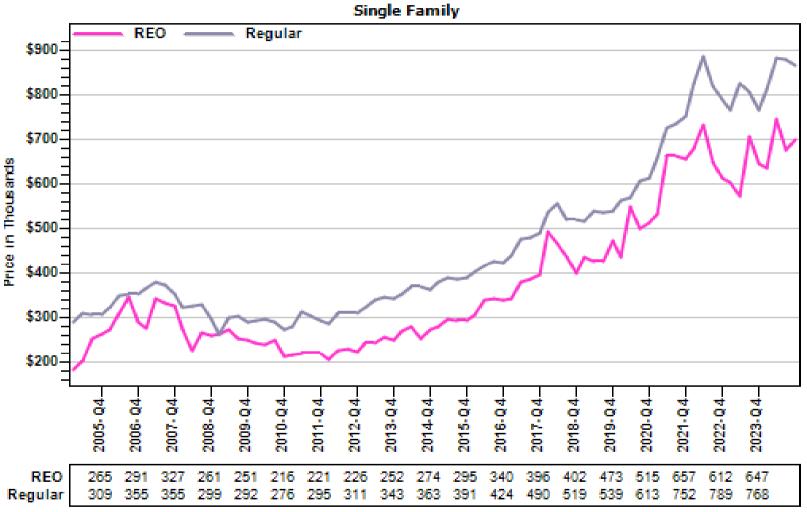

### King County Average Single Family Price and Sales

#### REO vs Regular Average Sold Price

Single Family REO - Regular **\$1,300** = \$1,200 \$1,100 \$1,000 Price in Thousands \$900 \$800= \$700 \$600 \$500 \$400 \$300 2009.04-2006. 04-2007-04-2008.04-2010-04-2012:04-2013.04-2014-04-2015-04-2016-04-2018-04-2019-04-2020-04-2022-04-2005.04 2011-04 2017-04 REO 313 333 332 287 295 330 337 548 Regular 457 526 549 514 478 493 453 487 528 571 614 666 761 778 816 913 1085 1087 1128