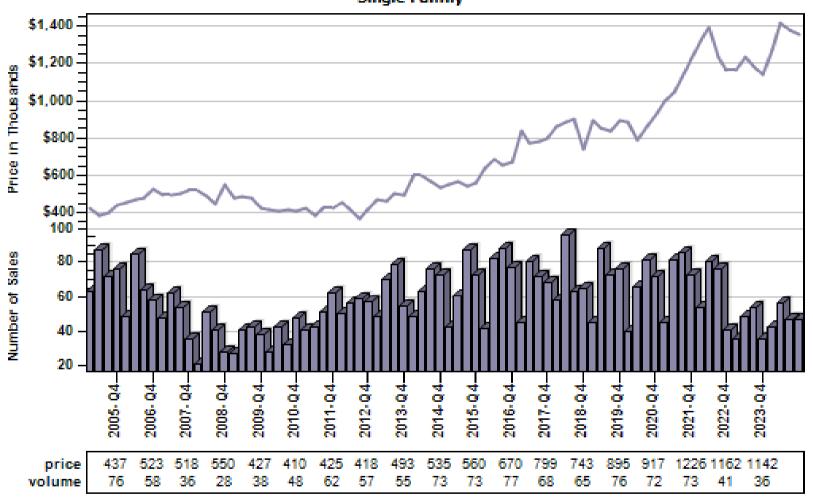

rice Per Living Percent

REO % Discount To Regular Average Sold Price Per Square Foot
Single Family



## Pierce County Regular Single Family Past Year Sold Price Distribution

#### Regular Sold Price In Thousands Distribution



Price Range in Thousands

## Pierce County Regular Single Family Past Year Sold Price Per Living Area

#### Di ot かi hution Regular Price Per Square Foot of Square Foot Area Distribution Single Family



Price per Living Range

#### Pierce County Single Family Regular Sales By Price Range

#### Regular Number of Sales by Price (in Thousands) Range



### Auburn Single Family Average Price and Sales



### Bellevue Single Family Average Price and Sales



#### Black Diamond Single Family Average Price and Sales



### Bothell Single Family Average Price and Sales



### Carnation Single Family Average Price and Sales



## Duvall Single Family Average Price and Sales



## Enumclaw Single Family Average Price and Sales



## Fall City Single Family Average Price and Sales



## Federal Way Single Family Average Price and Sales



## Issaquah Single Family Average Price and Sales



## Kenmore Single Family Average Price and Sales



## Kent Single Family Average Price and Sales



### Kirkland Single Family Average Price and Sales



## Maple Valley Single Family Average Price and Sales



## Medina Single Family Average Price and Sales



#### Mercer Island Single Family Average Price and Sales



## North Bend Single Family Average Price and Sales



## Pacific Single Family Average Price and Sales



### Ravensdale Single Family Average Price and