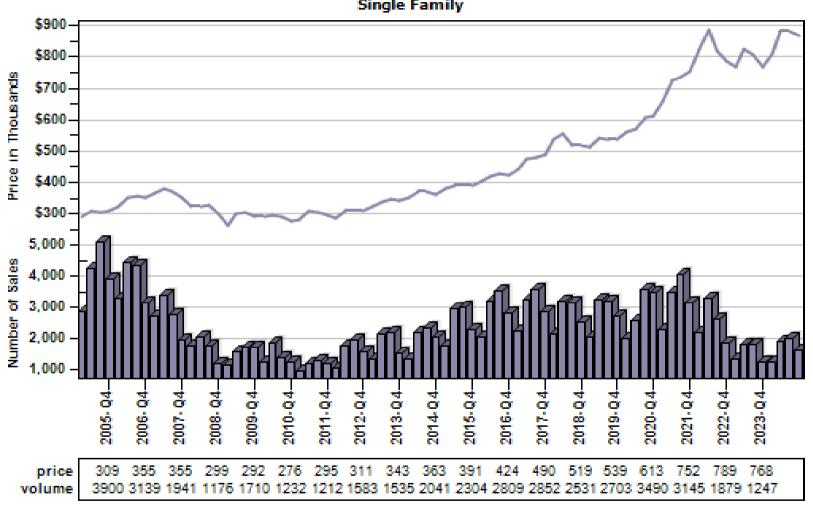

## King County Average Single Family Price and Sales

### King County Average Single Family Price and Sales