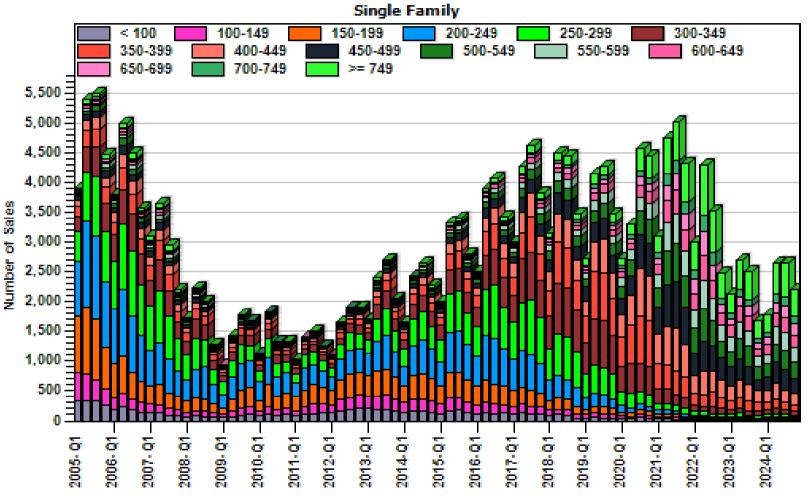

#### King County Regular Single Family Past Year Sold Price Distribution

#### Regular Sold Price In Thousands Distribution

Price Range in Thousands