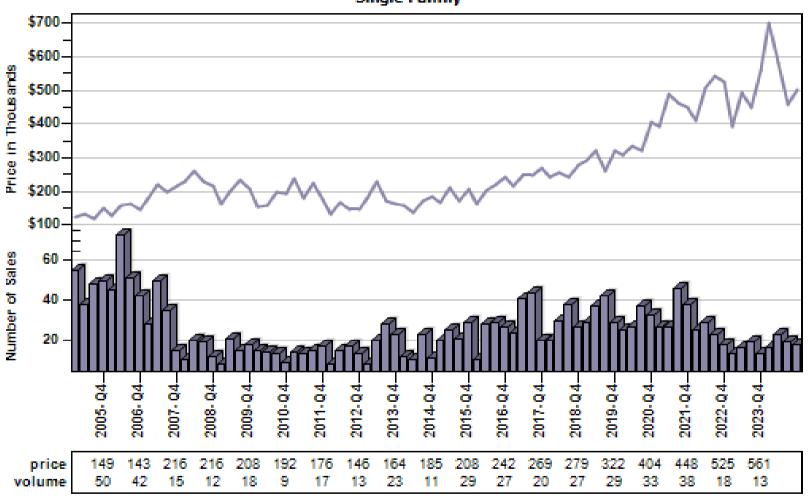

ingle Family Average Price and Sales



# Mountlake Terrace Single Family Average Price and Sales



## Mukilteo Single Family Average Price and Sales



## Snohomish Single Family Average Price and Sales



## Stanwood Single Family Average Price and Sales



## Sultan Single Family Average Price and Sales



# Anderson Island Single Family Average Price and Sales



# Bonney Lake Single Family Average Price and Sales



### Buckley Single Family Average Price and Sales



# Dupont Single Family Average Price and Sales



### Eatonville Single Family Average Price and Sales



### Fox Island Single Family Average Price and Sales



### Gig Harbor Single Family Average Price and Sales



### Graham Single Family Average Price and Sales



### Lakebay Single Family Average Price and Sales



# Lakewood Single Family Average Price and Sales



# Milton Single Family Average Price and Sales



# Orting Single Family Average Price and Sales

#### Overall Average Sold Price and Number of Sales



### Puyallup Single Family Average Price and Sales



# Roy Single Family Average Price and Sales



# Spanaway Single Family Average Price and Sales



### Steilacoom Single Family Average Price and Sales



# Sumner Single Family Average Price and Sales



### Tacoma Single Family Average Price and Sales



# University Place Single Family Average Price and Sales