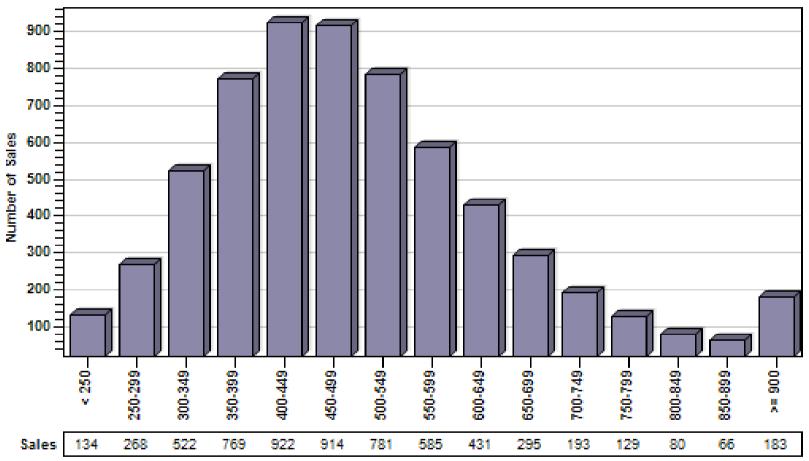

#### King County Regular Single Family Past Year Sold Price Per Living Area

## Dietribution Regular Price Per Square Foot of Square Foot Area Distribution Single Family

Price per Living Range