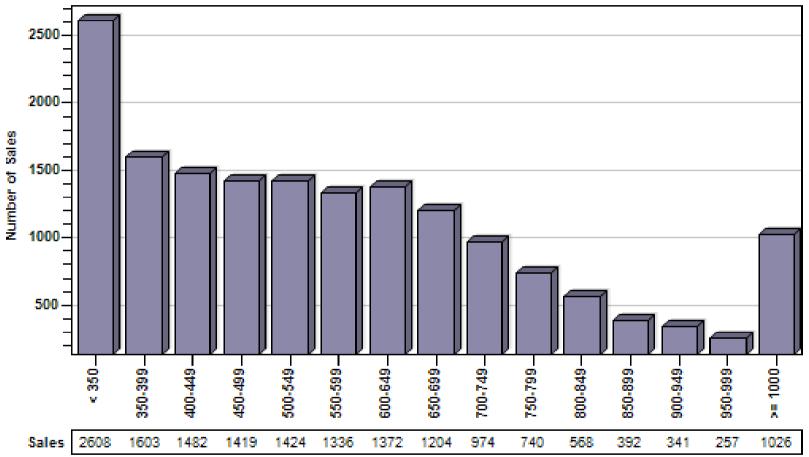

#### King County Regular Single Family Past Year Sold Price Distribution

#### Regular Sold Price In Thousands Distribution

Price Range in Thousands