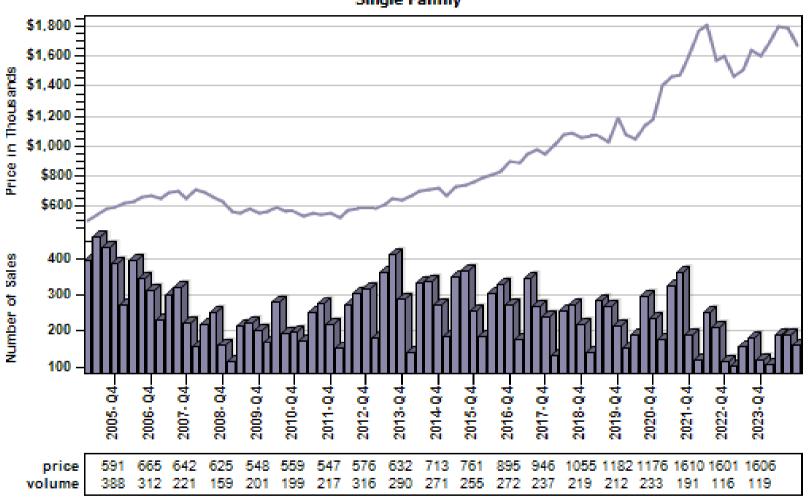

## King County Average Single Family Price and Sales

### King County Average Single Family Price and Sales