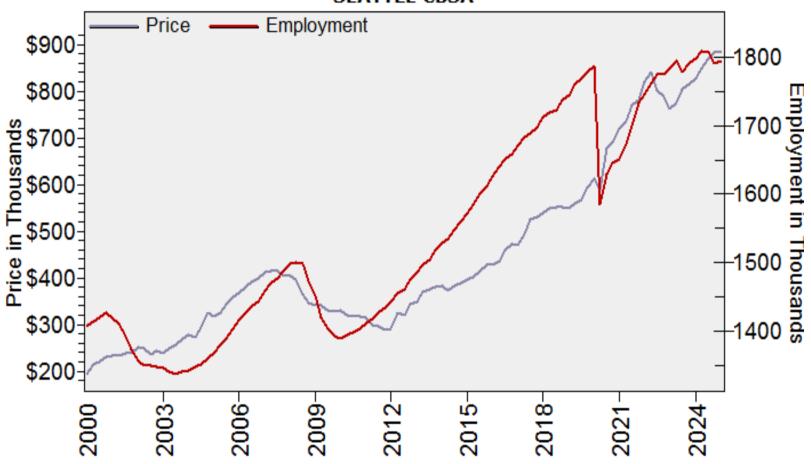

## Seattle CBSA Median Single Family Price and Employment

### Median Single Family Price and Employment SEATTLE CBSA