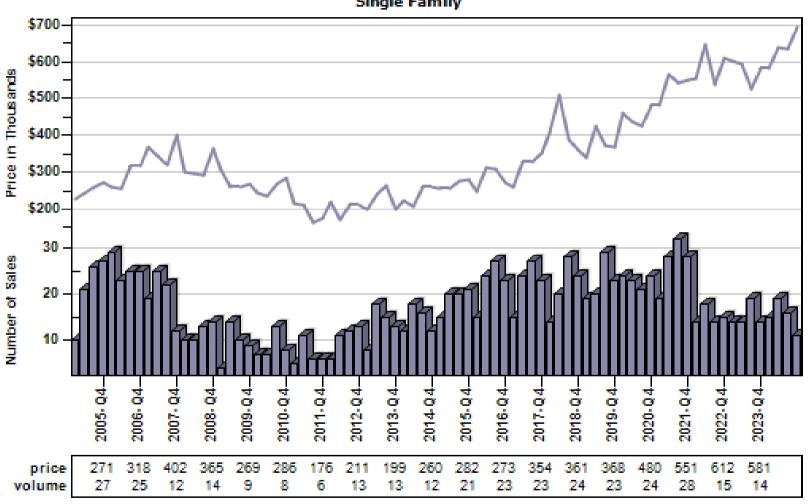

# Mukilteo Single Family Average Price and Sales



## Snohomish Single Family Average Price and Sales



## Stanwood Single Family Average Price and Sales



## Sultan Single Family Average Price and Sales



# Anderson Island Single Family Average Price and Sales



# Bonney Lake Single Family Average Price and Sales



### Buckley Single Family Average Price and Sales



# Dupont Single Family Average Price and Sales



### Eatonville Single Family Average Price and Sales



### Fox Island Single Family Average Price and Sales



### Gig Harbor Single Family Average Price and Sales



### Graham Single Family Average Price and Sales



### Lakebay Single Family Average Price and Sales



# Lakewood Single Family Average Price and Sales



# Milton Single Family Average Price and Sales



# Orting Single Family Average Price and Sales

#### Overall Average Sold Price and Number of Sales



### Puyallup Single Family Average Price and Sales



# Roy Single Family Average Price and Sales



# Spanaway Single Family Average Price and Sales



### Steilacoom Single Family Average Price and Sales



# Sumner Single Family Average Price and Sales



### Tacoma Single Family Average Price and Sales



# University Place Single Family Average Price and Sales