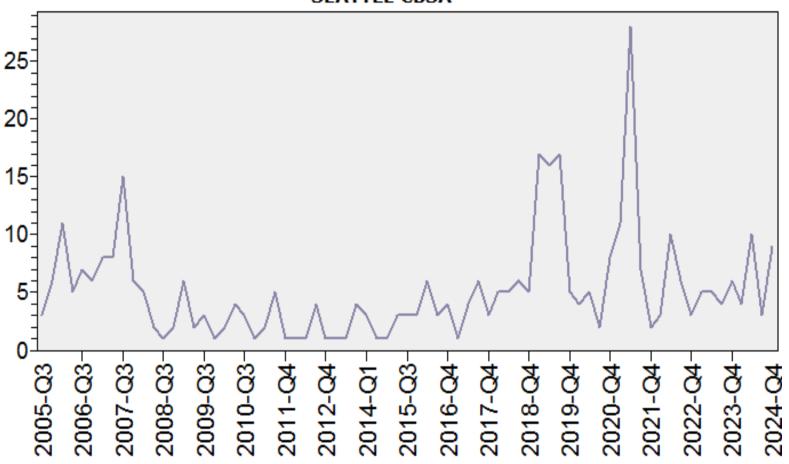

# GREATER SEATTLE AREA MARKET STATISTICS

COURTESY OF COLLATERAL ANALYTICS

JANUARY 2025



## Seattle CBSA Median Existing Single Family Price

### Median Price - Single Family SEATTLE CBSA





## Seattle CBSA Median Single Family Price and Employment

### Median Single Family Price and Employment SEATTLE CBSA





## Seattle CBSA New Residential Building Permits

### Permits SEATTLE CBSA





## Seattle CBSA Single Family Housing Affordability Index

### Affordability Index SEATTLE CBSA





## Seattle CBSA Average Active Market Time

### Active Market Time SEATTLE CBSA





#### Seattle CBSA Number of Active Listings

#### Active Listings SEATTLE CBSA





## King County Average Single Family Price and Sales





## King County Average Condominium Price and Sales

#### Regular Average Sold Price and Number of Sales





### King County Average Single Family Price and Sales

#### REO vs Regular Average Sold Price

Single Family REO - Regular **\$1,300** = \$1,200 \$1,100 \$1,000 Price in Thousands \$900 \$800= \$700 \$600 \$500 \$400 \$300 2009.04-2006. 04-2007-04-2008.04-2010-04-2012:04-2013.04-2014-04-2015-04-2016-04-2018-04-2019-04-2020-04-2022-04-2005.04 2011-04 2017-04 REO 313 333 332 287 295 330 337 548 Regular 457 526 549 514 478 493 453 487 528 571 614 666 761 778 816 913 1085 1087 1128



## King County Single Family Regular and REO Average Sold Price Per Living Area

#### REO vs Regular Sold Price Per Square Foot



#### King Co