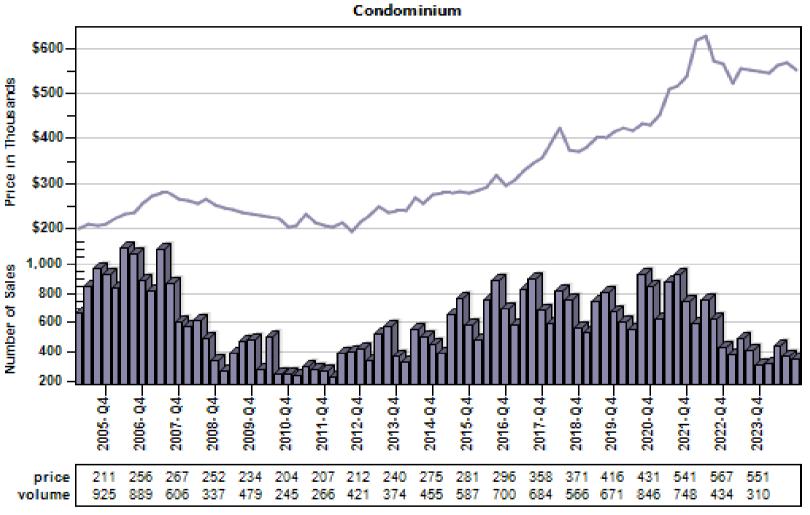

## King County Average Condominium Price and Sales

#### Regular Average Sold Price and Number of Sales