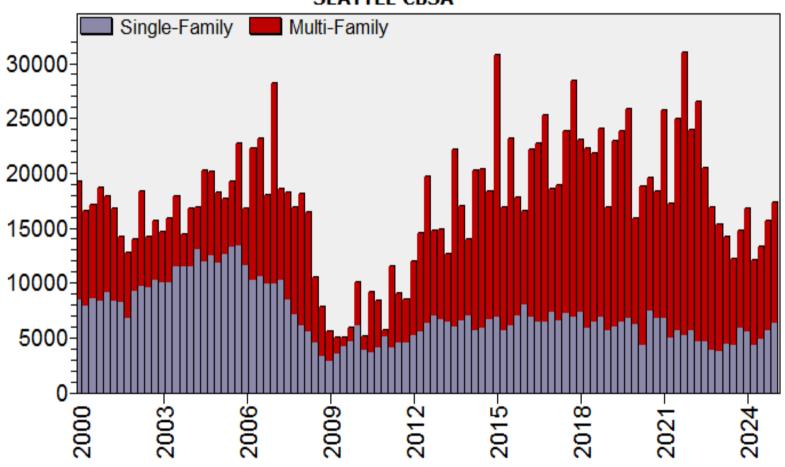

# GREATER SEATTLE AREA MARKET STATISTICS

COURTESY OF COLLATERAL ANALYTICS

JANUARY 2025



## Seattle CBSA Median Existing Single Family Price

### Median Price - Single Family SEATTLE CBSA





## Seattle CBSA Median Single Family Price and Employment

### Median Single Family Price and Employment SEATTLE CBSA





## Seattle CBSA New Residential Building Permits

### Permits SEATTLE CBSA





## Seattle CBSA Single Family Housing Affordability Index

### Affordability Index SEATTLE CBSA





## Seattle CBSA Average Active Market Time

### Active Market Time SEATTLE CBSA





#### Seattle CBSA Number of Active Listings

#### Active Listings SEATTLE CBSA





## King County Average Single Family Price and Sales





## King County Average Condominium Price and Sales

#### Regular Average Sold Price and Number of Sales





### King County Average Single Family Price and Sales

#### REO vs Regular Average Sold Price

Single Family REO - Regular **\$1,300** = \$1,200 \$1,100 \$1,000 Price in Thousands \$900 \$800= \$700 \$600 \$500 \$400 \$300 2009.04-2006. 04-2007-04-2008.04-2010-04-2012:04-2013.04-2014-04-2015-04-2016-04-2018-04-2019-04-2020-04-2022-04-2005.04 2011-04 2017-04