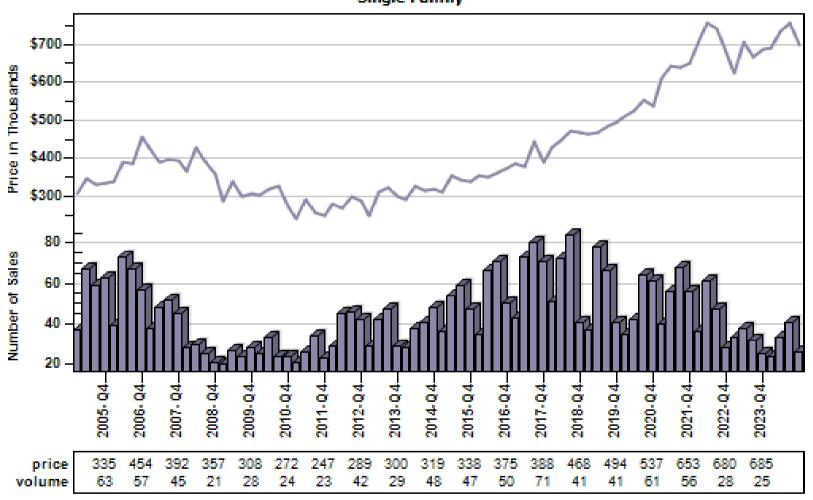

Sales



### Fox Island Single Family Average Price and Sales



### Gig Harbor Single Family Average Price and Sales



### Graham Single Family Average Price and Sales



### Lakebay Single Family Average Price and Sales



# Lakewood Single Family Average Price and Sales



# Milton Single Family Average Price and Sales



# Orting Single Family Average Price and Sales

#### Overall Average Sold Price and Number of Sales



### Puyallup Single Family Average Price and Sales



# Roy Single Family Average Price and Sales



# Spanaway Single Family Average Price and Sales



### Steilacoom Single Family Average Price and Sales



# Sumner Single Family Average Price and Sales



### Tacoma Single Family Average Price and Sales



# University Place Single Family Average Price and Sales