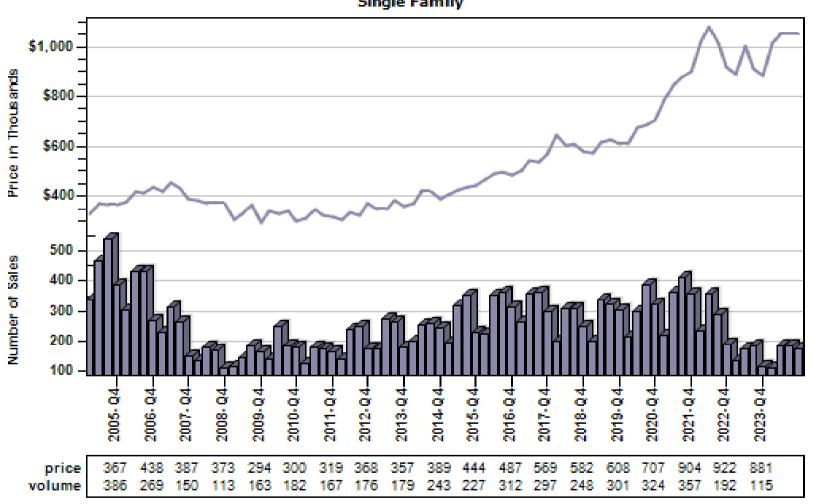

Family Average Price and Sales



#### Woodinville Single Family Average Price and Sales



### Arlington Single Family Average Price and Sales



## Bothell Single Family Average Price and Sales



## Edmonds Single Family Average Price and Sales



## Everett Single Family Average Price and Sales



### Gold Bar Single Family Average Price and Sales



## Granite Falls Single Family Average Price and Sales



## Lake Stevens Single Family Average Price and Sales



### Lynnwood Single Family Average Price and Sales



### Marysville Single Family Average Price and Sales



## Monroe Single Family Average Price and Sales



# Mountlake Terrace Single Family Average Price and Sales



## Mukilteo Single Family Average Price and Sales



## Snohomish Single Family Average Price and Sales



## Stanwood Single Family Average Price and Sales



## Sultan Single Family Average Price and Sales



# Anderson Island Single Family Average Price and Sales



# Bonney Lake Single Family Average Price and Sales



### Buckley Single Family Average Price and Sales



# Dupont Single Family Average Price and Sales



### Eatonville Single Family Average Price and Sales



### Fox Island Single Family Average Price and Sales



### Gig Harbor Single Family Average Price and Sales



### Graham Single Family Average Price and Sales



### Lakebay Single Family Average Price and Sales



# Lakewood Single Family Average Price and Sales



# Milton Single Family Average Price and Sales



# Orting Single Family Average Price and Sales

#### Overall Average Sold Price and Number of Sales