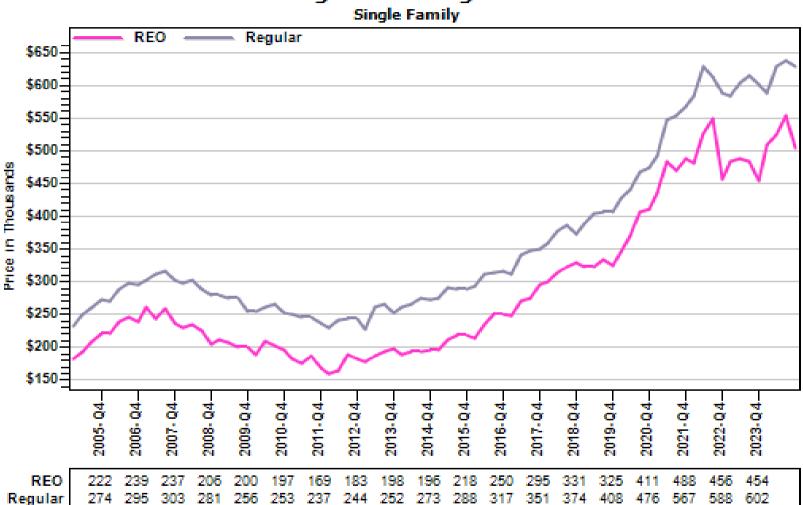

Average Sold Price Per Square Foot
Single Family



## Snohomish County Regular Single Family Past Year Sold Price Distribution

#### Regular Sold Price In Thousands Distribution



Price Range in Thousands

## Snohomish County Regular Single Family Past Year Sold Price Per Living Area

## Dietribution Regular Price Per Square Foot of Square Foot Area Distribution Single Family



Price per Living Range

## Snohomish County Single Family Regular Sales By Price Range

#### Regular Number of Sales by Price (in Thousands) Range



### Pierce County Average Single Family Price and Sales



## Pierce County Average Condominium Price and Sales

#### Regular Average Sold Price and Number of Sales



### Pierce County Average Single Family Price and Sales

#### REO vs Regular Average Sold Price



## Pierce County Single Family Regular and REO Average Sold Price Per Living

### REO vs Regular Sold Price Per Square Foot



#### Pierce County Single Family REO vs Regular Price Per Living Percent

REO % Discount To Regular Average Sold Price Per Square Foot
Single Family



## Pierce County Regular Single Family Past Year Sold Price Distribution

#### Regular Sold Price In Thousands Distribution



Price Range in Thousands

## Pierce County Regular Single Family Past Year Sold Price Per Living Area

#### Di ot かi hution Regular Price Per Square Foot of Square Foot Area Distribution Single Family



Price per Living Range

#### Pierce County Single Family Regular Sales By Price Range

#### Regular Number of Sales by Price (in Thousands) Range



### Auburn Single Family Average Price