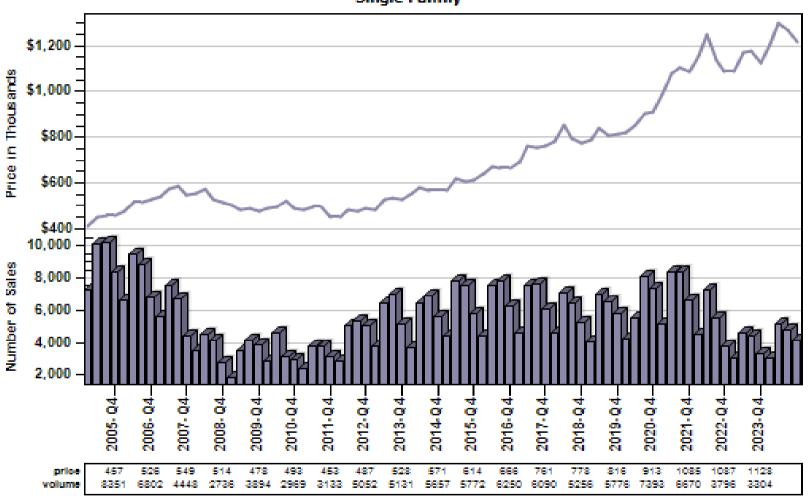

## King County Average Single Family Price and Sales

### King County Average Single Family Price and Sales