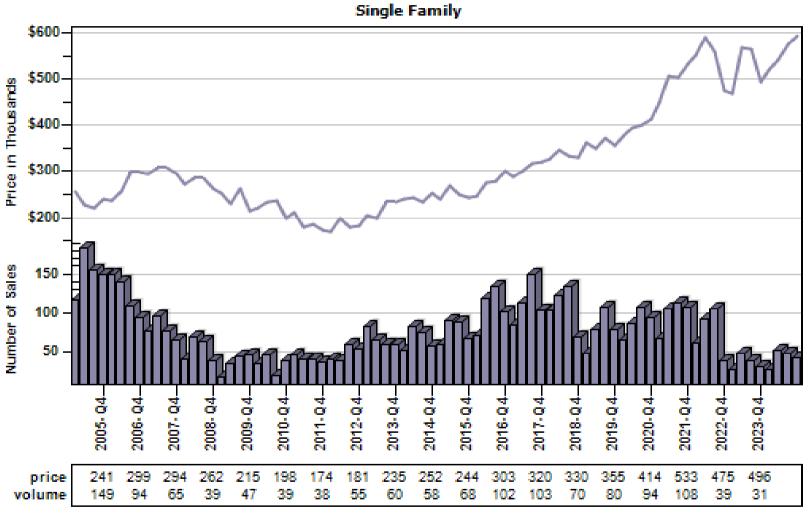

## Stanwood Single Family Average Price and Sales



## Sultan Single Family Average Price and Sales



# Anderson Island Single Family Average Price and Sales



# Bonney Lake Single Family Average Price and Sales



### Buckley Single Family Average Price and Sales



# Dupont Single Family Average Price and Sales



### Eatonville Single Family Average Price and Sales



### Fox Island Single Family Average Price and Sales



### Gig Harbor Single Family Average Price and Sales



### Graham Single Family Average Price and Sales



### Lakebay Single Family Average Price and Sales



# Lakewood Single Family Average Price and Sales



# Milton Single Family Average Price and Sales



# Orting Single Family Average Price and Sales

#### Overall Average Sold Price and Number of Sales



### Puyallup Single Family Average Price and Sales



# Roy Single Family Average Price and Sales



# Spanaway Single Family Average Price and Sales



### Steilacoom Single Family Average Price and Sales



# Sumner Single Family Average Price and Sales



### Tacoma Single Family Average Price and Sales



# University Place Single Family Average Price and Sales