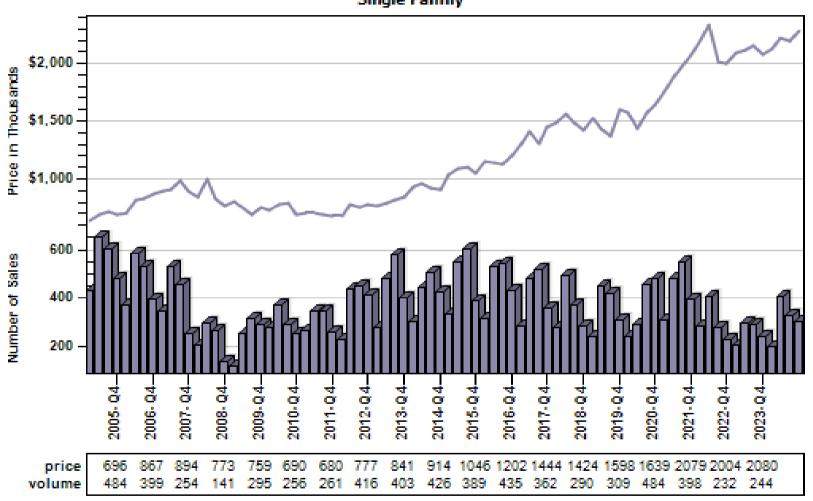

ce Per Living

### REO vs Regular Sold Price Per Square Foot



#### Pierce County Single Family REO vs Regular Price Per Living Percent

REO % Discount To Regular Average Sold Price Per Square Foot
Single Family



## Pierce County Regular Single Family Past Year Sold Price Distribution

#### Regular Sold Price In Thousands Distribution



Price Range in Thousands

## Pierce County Regular Single Family Past Year Sold Price Per Living Area

#### Di ot かi hution Regular Price Per Square Foot of Square Foot Area Distribution Single Family



Price per Living Range

#### Pierce County Single Family Regular Sales By Price Range

#### Regular Number of Sales by Price (in Thousands) Range



### Auburn Single Family Average Price and Sales



### Bellevue Single Family Average Price and Sales



#### Black Diamond Single Family Average Price and Sales



### Bothell Single Family Average Price and Sales



### Carnation Single Family Average Price and Sales



## Duvall Single Family Average Price and Sales



## Enumclaw Single Family Average Price and Sales



## Fall City Single Family Average Price and Sales



## Federal Way Single Family Average Price and Sales



## Issaquah Single Family Average Price and Sales



## Kenmore Single Family Average Price and Sales



## Kent Single Family Average Price and Sales



### Kirkland Single Family Average Price and Sales



## Maple Valley Single Family Average Price and Sales



## Medina Single Family Average Price and Sales



#### Mercer Island Single Family Average Price and Sales



## North Bend Single Family Average Pric