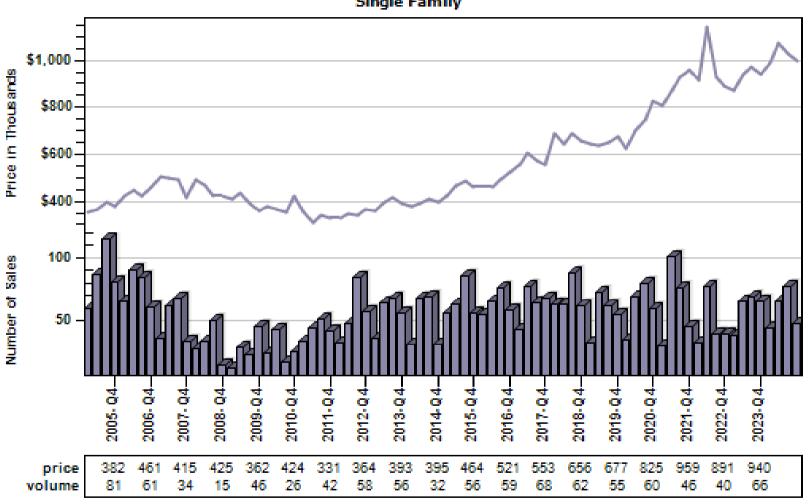

Pierce County Regular Single Family Past Year Sold Price Distribution

#### Regular Sold Price In Thousands Distribution



Price Range in Thousands

## Pierce County Regular Single Family Past Year Sold Price Per Living Area

#### Di ot かi hution Regular Price Per Square Foot of Square Foot Area Distribution Single Family



Price per Living Range

#### Pierce County Single Family Regular Sales By Price Range

#### Regular Number of Sales by Price (in Thousands) Range



### Auburn Single Family Average Price and Sales



### Bellevue Single Family Average Price and Sales



#### Black Diamond Single Family Average Price and Sales



### Bothell Single Family Average Price and Sales



### Carnation Single Family Average Price and Sales



## Duvall Single Family Average Price and Sales



## Enumclaw Single Family Average Price and Sales



## Fall City Single Family Average Price and Sales



## Federal Way Single Family Average Price and Sales



## Issaquah Single Family Average Price and Sales



## Kenmore Single Family Average Price and Sales



## Kent Single Family Average Price and Sales



### Kirkland Single Family Average Price and Sales



## Maple Valley Single Family Average Price and Sales



## Medina Single Family Average Price and Sales



#### Mercer Island Single Family Average Price and Sales



## North Bend Single Family Average Price and Sales



## Pacific Single Family Average Price and Sales



### Ravensdale Single Family Average Price and Sales



### Redmond Single Family Average Price and Sales



### Renton Single Family Average Price and