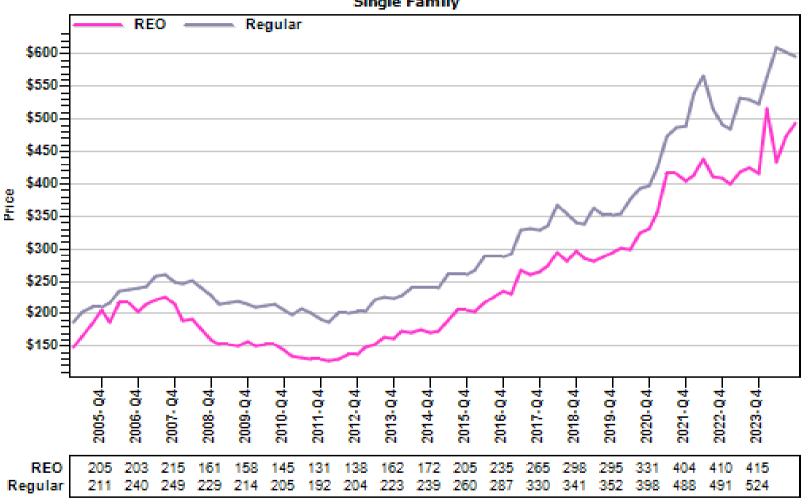

#### REO vs Regular Average Sold Price

Single Family REO - Regular **\$1,300** = \$1,200 \$1,100 \$1,000 Price in Thousands \$900 \$800= \$700 \$600 \$500 \$400 \$300 2009.04-2006. 04-2007-04-2008.04-2010-04-2012:04-2013.04-2014-04-2015-04-2016-04-2018-04-2019-04-2020-04-2022-04-2005.04 2011-04 2017-04 REO 313 333 332 287 295 330 337 548 Regular 457 526 549 514 478 493 453 487 528 571 614 666 761 778 816 913 1085 1087 1128