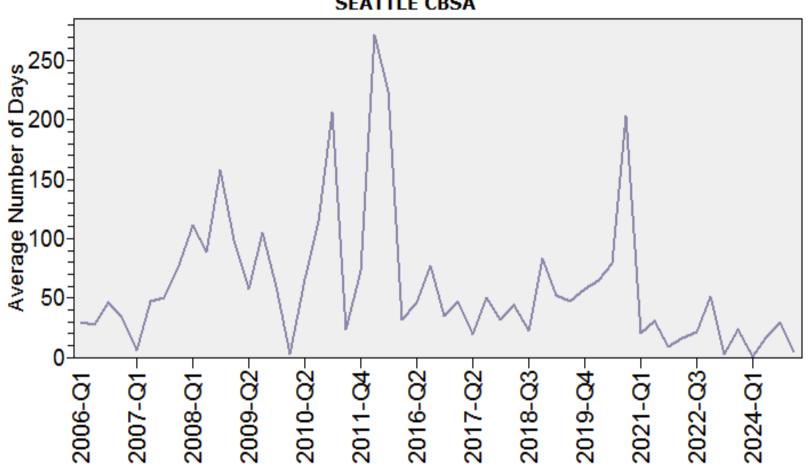

# GREATER SEATTLE AREA MARKET STATISTICS

COURTESY OF COLLATERAL ANALYTICS

JANUARY 2025



## Seattle CBSA Median Existing Single Family Price

### Median Price - Single Family SEATTLE CBSA





## Seattle CBSA Median Single Family Price and Employment

### Median Single Family Price and Employment SEATTLE CBSA





## Seattle CBSA New Residential Building Permits

### Permits SEATTLE CBSA





## Seattle CBSA Single Family Housing Affordability Index

### Affordability Index SEATTLE CBSA





## Seattle CBSA Average Active Market Time

### Active Market Time SEATTLE CBSA





#### Seattle CBSA Number of Active Listings

#### Active Listings SEATTLE CBSA





## King County Average Single Family Price and Sales





## King County Average Condominium Price and Sales

#### Regular Average Sold Price and Number of Sales





### King County Average Single Family Price and Sales

#### REO vs Regular Average Sold Price

Single Family REO - Regular **\$1,300** = \$1,200 \$1,100 \$1,000 Price in Thousands \$900 \$800= \$700 \$600 \$500 \$400 \$300 2009.04-2006. 04-2007-04-2008.04-2010-04-2012:04-2013.04-2014-04-2015-04-2016-04-2018-04-2019-04-2020-04-2022-04-2005.04 2011-04 2017-04 REO 313 333 332 287 295 330 337 548 Regular 457 526 549 514 478 493 453 487 528 571 614 666 761 778 816 913 1085 1087 1128



## King County Single Family Regular and REO Average Sold P