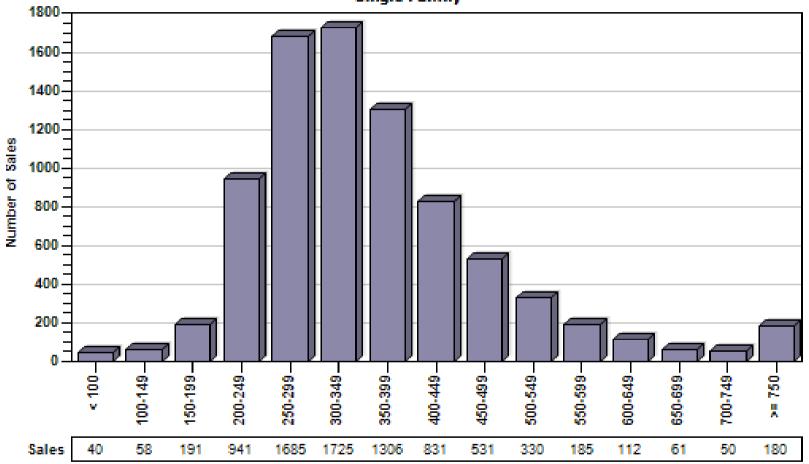

## Snohomish County Single Family Regular Sales By Price Range

#### Regular Number of Sales by Price (in Thousands) Range