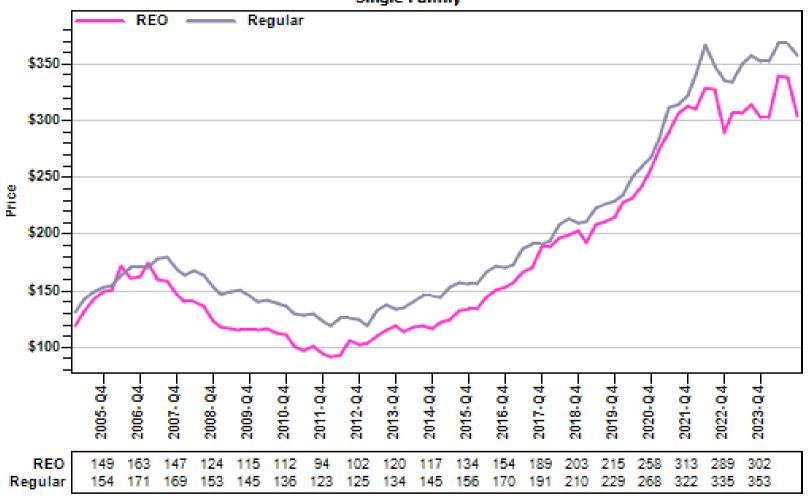

## King County Single Family Regular and REO Average Sold Price Per Living Area

#### REO vs Regular Sold Price Per Square Foot