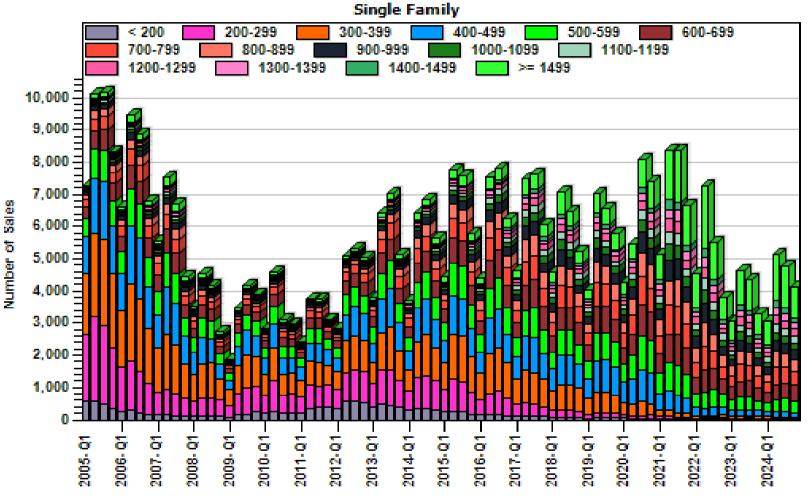

## King County Average Single Family Price and Sales

### King County Average Single Family Price and Sales