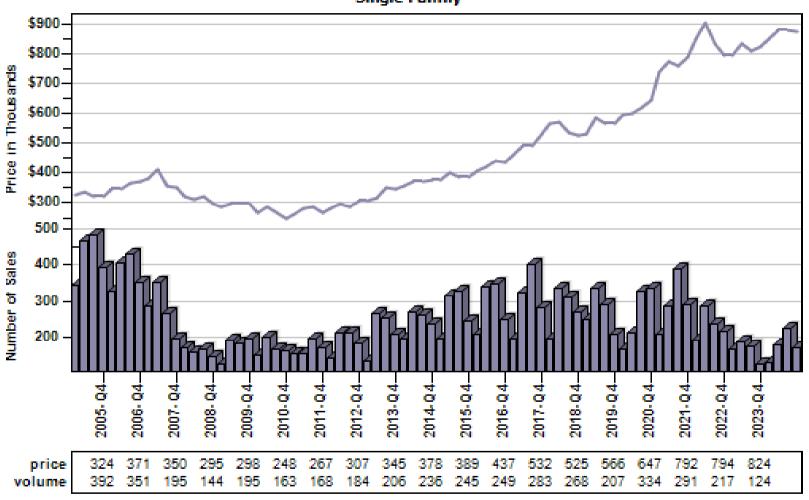

d Single Family Average Price and Sales



### Renton Single Family Average Price and Sales



## Sammamish Single Family Average Price and Sales



## Seattle Single Family Average Price and Sales





## Snoqualmie Single Family Average Price and Sales



### Vashon Single Family Average Price and Sales



#### Woodinville Single Family Average Price and Sales



### Arlington Single Family Average Price and Sales



## Bothell Single Family Average Price and Sales



## Edmonds Single Family Average Price and Sales



## Everett Single Family Average Price and Sales



### Gold Bar Single Family Average Price and Sales



## Granite Falls Single Family Average Price and Sales



## Lake Stevens Single Family Average Price and Sales



### Lynnwood Single Family Average Price and Sales



### Marysville Single Family Average Price and Sales



## Monroe Single Family Average Price and Sales



# Mountlake Terrace Single Family Average Price and Sales



## Mukilteo Single Family Average Price and Sales



## Snohomish Single Family Average Price and Sales



## Stanwood Single Family Average Price and Sales



## Sultan Single Family Average Price and Sales



# Anderson Island Single Family Average Price and Sales



# Bonney Lake Single Family Average Price and Sales



### Buckley Single Family Average Price and Sales



# Dupont Single Family Average Price and Sales



### Eatonville Single Family Average Price and Sales



### Fox Island Single Family Average Price and Sales



### Gig Harbor Single Family Average Price and Sales



### Graham Single Family Average P