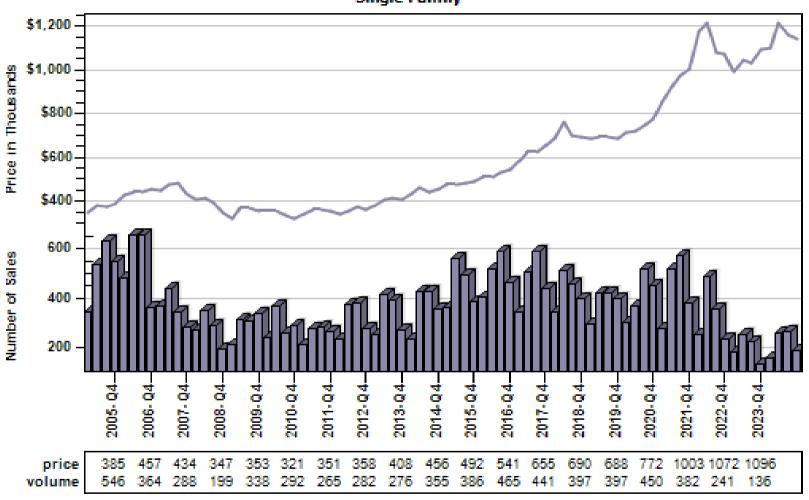

## King County Average Single Family Price and Sales

### King County Average Single Family Price and Sales