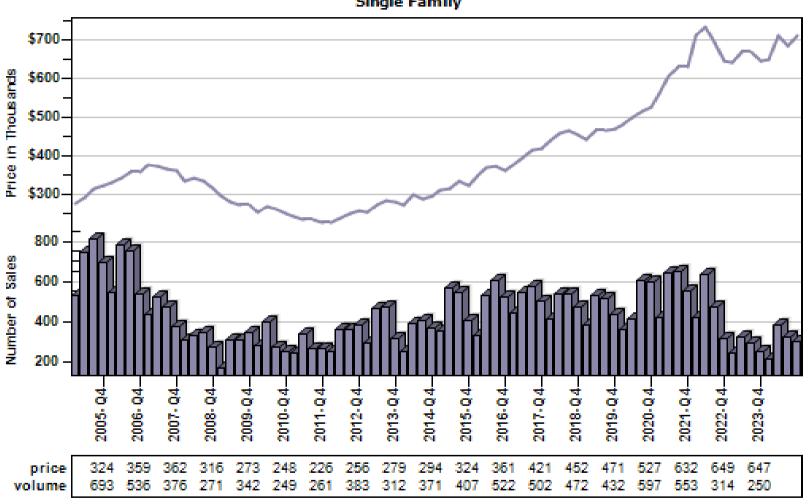

## King County Average Single Family Price and Sales

### King County Average Single Family Price and Sales