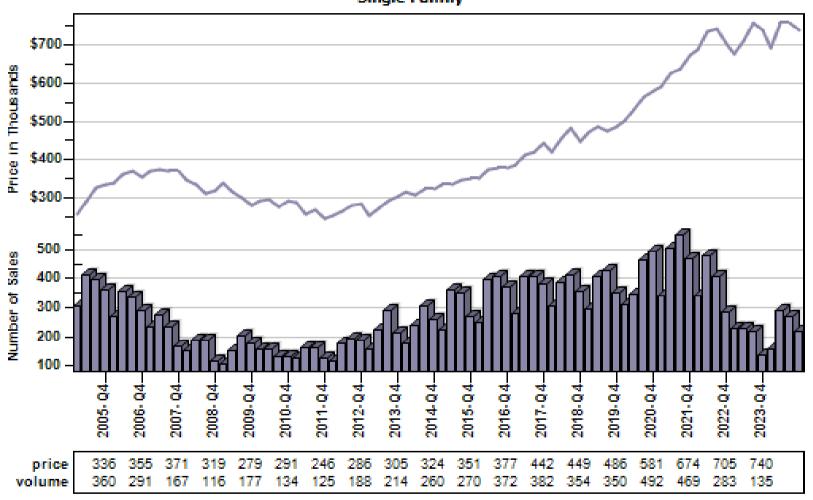

#### Black Diamond Single Family Average Price and Sales

### Bothell Single Family Average Price and Sales