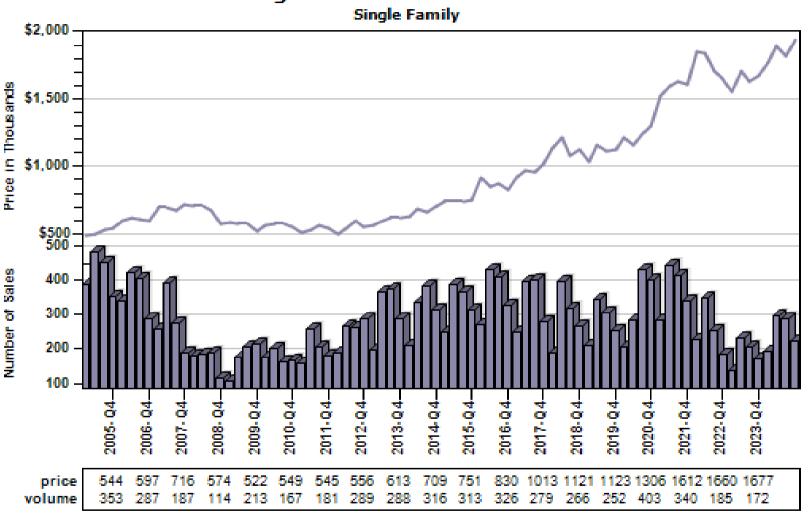

## King County Average Single Family Price and Sales

### King County Average Single Family Price and Sales