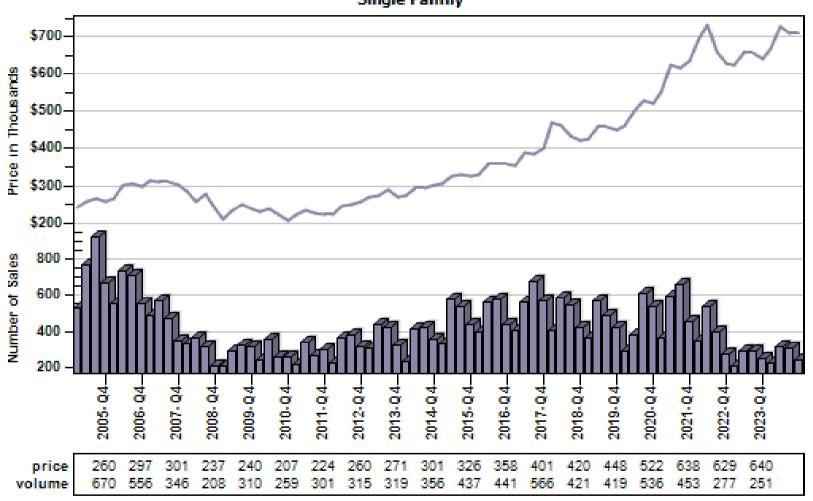

## King County Average Single Family Price and Sales

### King County Average Single Family Price and Sales