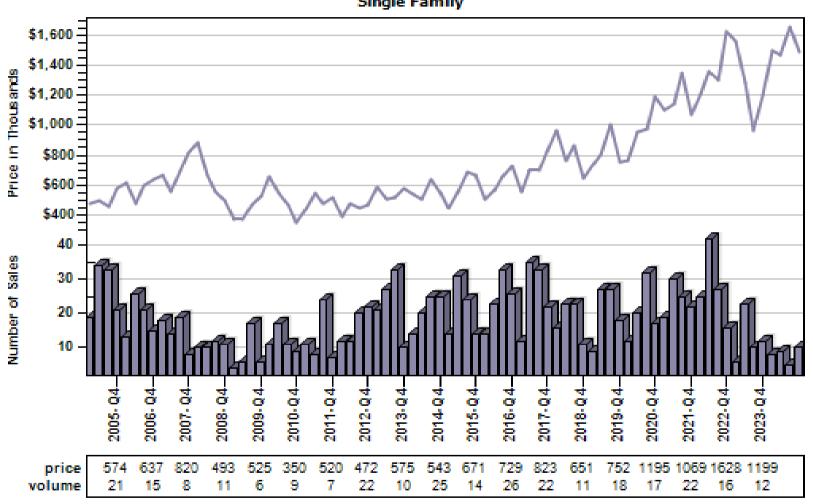

Distribution



Price Range in Thousands

## Pierce County Regular Single Family Past Year Sold Price Per Living Area

#### Di ot かi hution Regular Price Per Square Foot of Square Foot Area Distribution Single Family



Price per Living Range

#### Pierce County Single Family Regular Sales By Price Range

#### Regular Number of Sales by Price (in Thousands) Range



### Auburn Single Family Average Price and Sales



### Bellevue Single Family Average Price and Sales



#### Black Diamond Single Family Average Price and Sales



### Bothell Single Family Average Price and Sales



### Carnation Single Family Average Price and Sales



## Duvall Single Family Average Price and Sales



## Enumclaw Single Family Average Price and Sales



## Fall City Single Family Average Price and Sales



## Federal Way Single Family Average Price and Sales



## Issaquah Single Family Average Price and Sales



## Kenmore Single Family Average Price and Sales



## Kent Single Family Average Price and Sales



### Kirkland Single Family Average Price and Sales



## Maple Valley Single Family Average Price and Sales



## Medina Single Family Average Price and Sales



#### Mercer Island Single Family Average Price and Sales



## North Bend Single Family Average Price and Sales



## Pacific Single Family Average Price and Sales



### Ravensdale Single Family Average Price and Sales



### Redmond Single Family Average Price and Sales



### Renton Single Family Average Price and Sales



## Sammamish Single Family Average Price and Sales



## Seattle Single Family Average Price and S