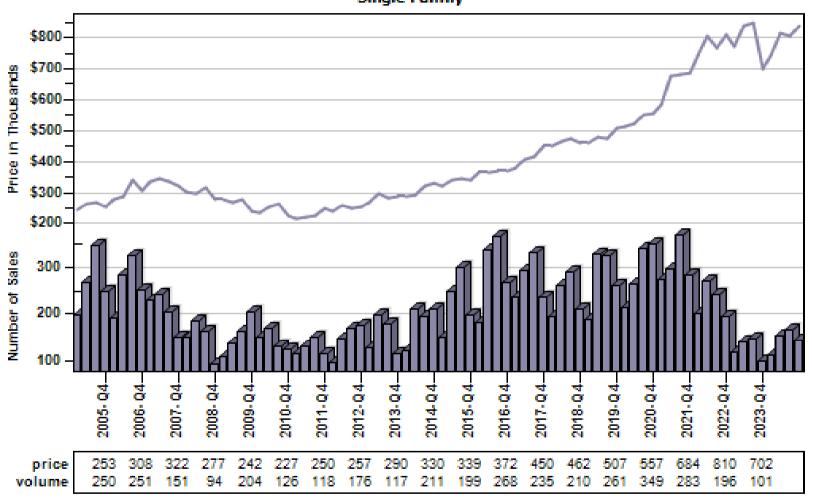

le Single Family Average Price and Sales



### Redmond Single Family Average Price and Sales



### Renton Single Family Average Price and Sales



## Sammamish Single Family Average Price and Sales



## Seattle Single Family Average Price and Sales





## Snoqualmie Single Family Average Price and Sales



### Vashon Single Family Average Price and Sales



#### Woodinville Single Family Average Price and Sales



### Arlington Single Family Average Price and Sales



## Bothell Single Family Average Price and Sales



## Edmonds Single Family Average Price and Sales



## Everett Single Family Average Price and Sales



### Gold Bar Single Family Average Price and Sales



## Granite Falls Single Family Average Price and Sales



## Lake Stevens Single Family Average Price and Sales



### Lynnwood Single Family Average Price and Sales



### Marysville Single Family Average Price and Sales



## Monroe Single Family Average Price and Sales



# Mountlake Terrace Single Family Average Price and Sales



## Mukilteo Single Family Average Price and Sales



## Snohomish Single Family Average Price and Sales



## Stanwood Single Family Average Price and Sales



## Sultan Single Family Average Price and Sales



# Anderson Island Single Family Average Price and Sales



# Bonney Lake Single Family Average Price and Sales



### Buckley Single Family Average Price and Sales



# Dupont Single Family Average Price and Sales



### Eatonville Single Family Average Price and Sales



### Fox Island Single Family Average Price and Sales



### Gig Harbor Single Family Average