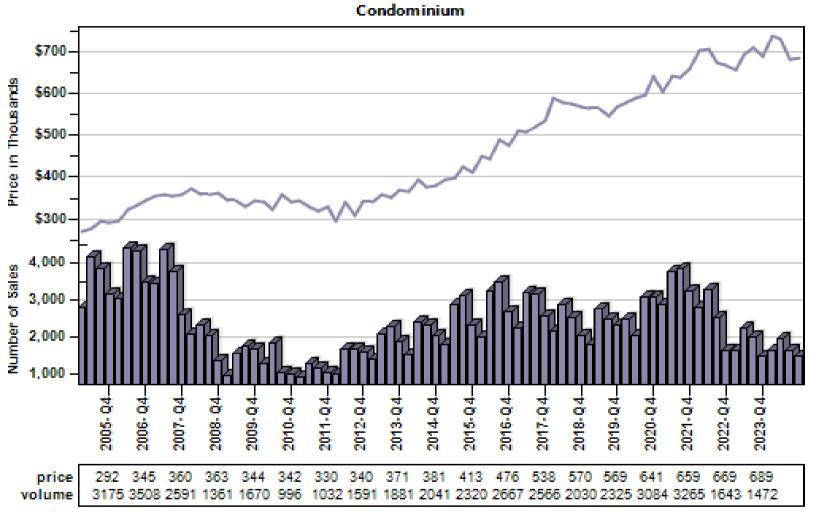

## King County Average Condominium Price and Sales

#### Regular Average Sold Price and Number of Sales