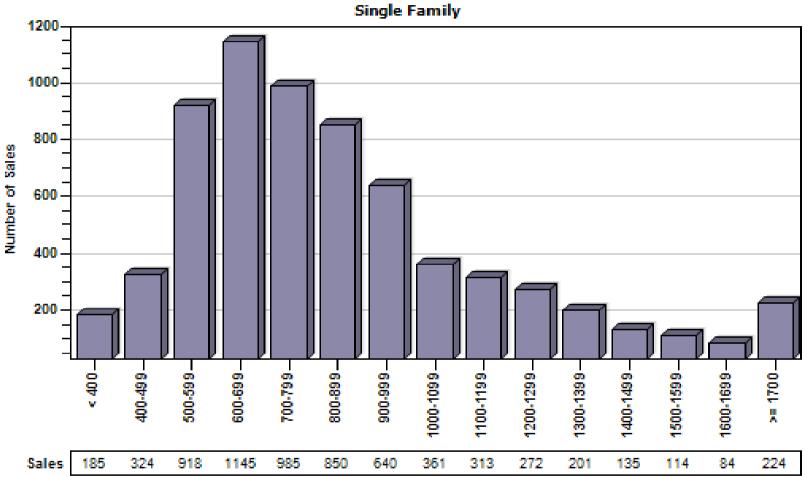

#### King County Regular Single Family Past Year Sold Price Distribution

#### Regular Sold Price In Thousands Distribution

Price Range in Thousands