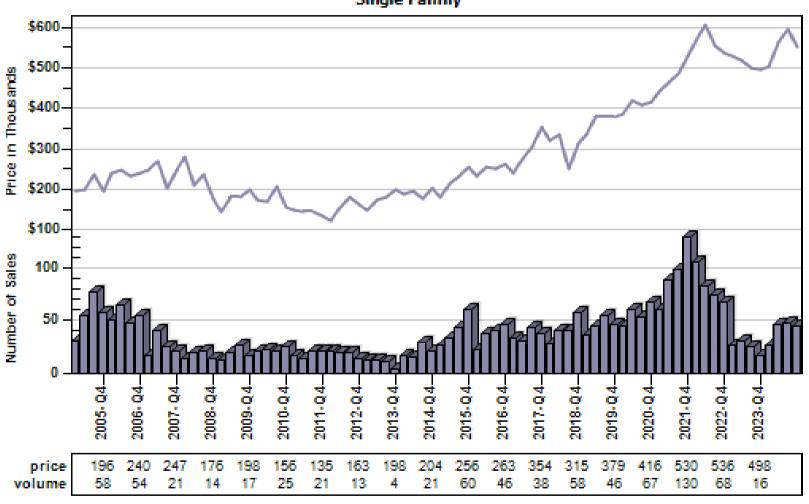

on Single Family Average Price and Sales



## Bothell Single Family Average Price and Sales



## Edmonds Single Family Average Price and Sales



## Everett Single Family Average Price and Sales



### Gold Bar Single Family Average Price and Sales



## Granite Falls Single Family Average Price and Sales



## Lake Stevens Single Family Average Price and Sales



### Lynnwood Single Family Average Price and Sales



### Marysville Single Family Average Price and Sales



## Monroe Single Family Average Price and Sales



# Mountlake Terrace Single Family Average Price and Sales



## Mukilteo Single Family Average Price and Sales



## Snohomish Single Family Average Price and Sales



## Stanwood Single Family Average Price and Sales



## Sultan Single Family Average Price and Sales



# Anderson Island Single Family Average Price and Sales



# Bonney Lake Single Family Average Price and Sales



### Buckley Single Family Average Price and Sales



# Dupont Single Family Average Price and Sales



### Eatonville Single Family Average Price and Sales



### Fox Island Single Family Average Price and Sales



### Gig Harbor Single Family Average Price and Sales



### Graham Single Family Average Price and Sales



### Lakebay Single Family Average Price and Sales



# Lakewood Single Family Average Price and Sales



# Milton Single Family Average Price and Sales



# Orting Single Family Average Price and Sales

#### Overall Average Sold Price and Number of Sales



### Puyallup Single Family Average Price and Sales



# Roy Single Family Average Price and Sales



#