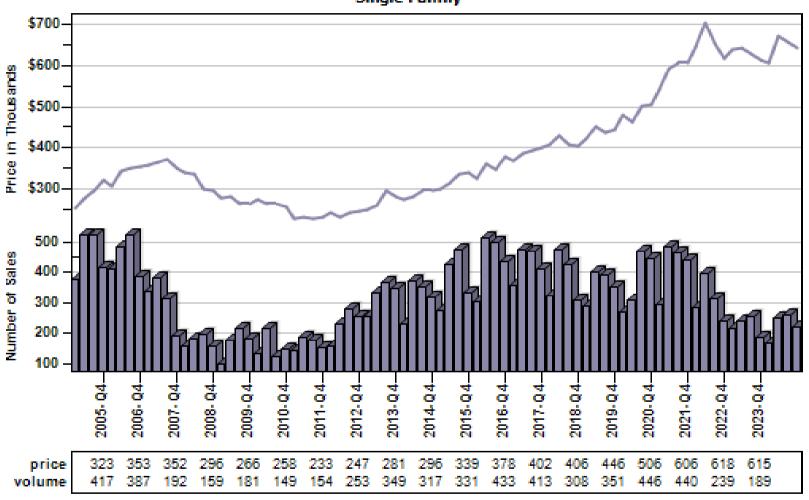

County Single Family Regular and REO Average Sold Price Per Living

### REO vs Regular Sold Price Per Square Foot



#### Pierce County Single Family REO vs Regular Price Per Living Percent

REO % Discount To Regular Average Sold Price Per Square Foot
Single Family



## Pierce County Regular Single Family Past Year Sold Price Distribution

#### Regular Sold Price In Thousands Distribution



Price Range in Thousands

## Pierce County Regular Single Family Past Year Sold Price Per Living Area

#### Di ot かi hution Regular Price Per Square Foot of Square Foot Area Distribution Single Family



Price per Living Range

#### Pierce County Single Family Regular Sales By Price Range

#### Regular Number of Sales by Price (in Thousands) Range



### Auburn Single Family Average Price and Sales



### Bellevue Single Family Average Price and Sales



#### Black Diamond Single Family Average Price and Sales



### Bothell Single Family Average Price and Sales



### Carnation Single Family Average Price and Sales



## Duvall Single Family Average Price and Sales



## Enumclaw Single Family Average Price and Sales



## Fall City Single Family Average Price and Sales



## Federal Way Single Family Average Price and Sales



## Issaquah Single Family Average Price and Sales



## Kenmore Single Family Average Price and Sales



## Kent Single Family Average Price and Sales



### Kirkland Single Family Average Price and Sales



## Maple Valley Single Family Average Price and Sales



## Medina Single Family Average Price and Sales



#### Mercer Island Single Family Average Price