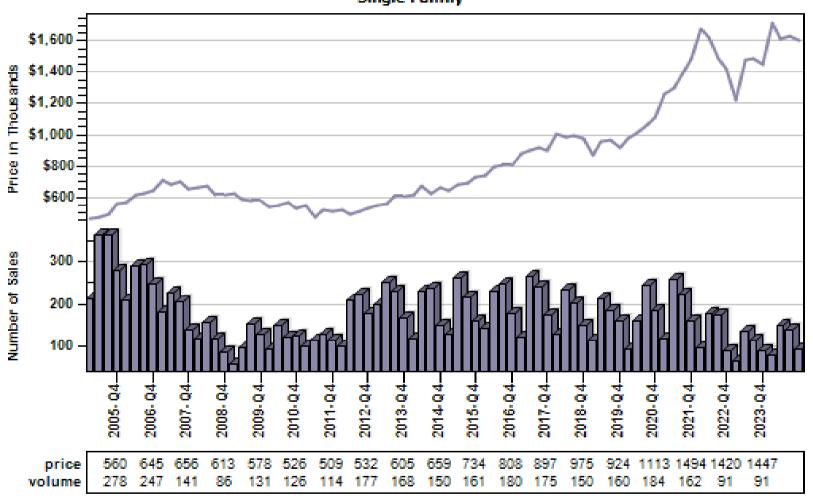

ving Area

#### Di ot かi hution Regular Price Per Square Foot of Square Foot Area Distribution Single Family



Price per Living Range

#### Pierce County Single Family Regular Sales By Price Range

#### Regular Number of Sales by Price (in Thousands) Range



### Auburn Single Family Average Price and Sales



### Bellevue Single Family Average Price and Sales



#### Black Diamond Single Family Average Price and Sales



### Bothell Single Family Average Price and Sales



### Carnation Single Family Average Price and Sales



## Duvall Single Family Average Price and Sales



## Enumclaw Single Family Average Price and Sales



## Fall City Single Family Average Price and Sales



## Federal Way Single Family Average Price and Sales



## Issaquah Single Family Average Price and Sales



## Kenmore Single Family Average Price and Sales



## Kent Single Family Average Price and Sales



### Kirkland Single Family Average Price and Sales



## Maple Valley Single Family Average Price and Sales



## Medina Single Family Average Price and Sales



#### Mercer Island Single Family Average Price and Sales



## North Bend Single Family Average Price and Sales



## Pacific Single Family Average Price and Sales



### Ravensdale Single Family Average Price and Sales



### Redmond Single Family Average Price and Sales



### Renton Single Family Average Price and Sales



## Sammamish Single Family Average Price and Sales



## Seattle Single Family Average Price and Sales





## Snoqualmie Single Family Average Price and Sales



### Vashon Single Family Average Price and S