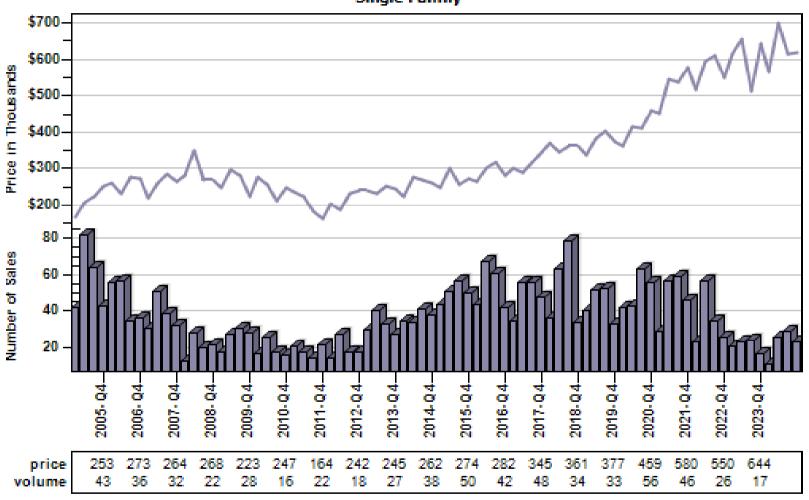

es



# Anderson Island Single Family Average Price and Sales



# Bonney Lake Single Family Average Price and Sales



### Buckley Single Family Average Price and Sales



# Dupont Single Family Average Price and Sales



### Eatonville Single Family Average Price and Sales



### Fox Island Single Family Average Price and Sales



### Gig Harbor Single Family Average Price and Sales



### Graham Single Family Average Price and Sales



### Lakebay Single Family Average Price and Sales



# Lakewood Single Family Average Price and Sales



# Milton Single Family Average Price and Sales



# Orting Single Family Average Price and Sales

#### Overall Average Sold Price and Number of Sales



### Puyallup Single Family Average Price and Sales



# Roy Single Family Average Price and Sales



# Spanaway Single Family Average Price and Sales



### Steilacoom Single Family Average Price and Sales



# Sumner Single Family Average Price and Sales



### Tacoma Single Family Average Price and Sales



# University Place Single Family Average Price and Sales