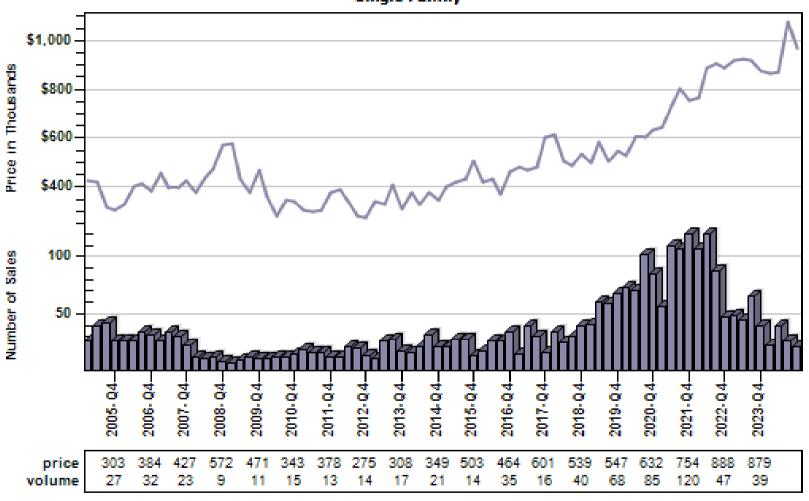

#### Pierce County Single Family REO vs Regular Price Per Living Percent

REO % Discount To Regular Average Sold Price Per Square Foot
Single Family



## Pierce County Regular Single Family Past Year Sold Price Distribution

#### Regular Sold Price In Thousands Distribution



Price Range in Thousands

## Pierce County Regular Single Family Past Year Sold Price Per Living Area

#### Di ot かi hution Regular Price Per Square Foot of Square Foot Area Distribution Single Family



Price per Living Range

#### Pierce County Single Family Regular Sales By Price Range

#### Regular Number of Sales by Price (in Thousands) Range



### Auburn Single Family Average Price and Sales



### Bellevue Single Family Average Price and Sales



#### Black Diamond Single Family Average Price and Sales



### Bothell Single Family Average Price and Sales



### Carnation Single Family Average Price and Sales



## Duvall Single Family Average Price and Sales



## Enumclaw Single Family Average Price and Sales



## Fall City Single Family Average Price and Sales



## Federal Way Single Family Average Price and Sales



## Issaquah Single Family Average Price and Sales



## Kenmore Single Family Average Price and Sales



## Kent Single Family Average Price and Sales



### Kirkland Single Family Average Price and Sales



## Maple Valley Single Family Average Price and Sales



## Medina Single Family Average Price and Sales



#### Mercer Island Single Family Average Price and Sales



## North Bend Single Family Average Price and Sales



## Pacific Single Family Average Price and Sa