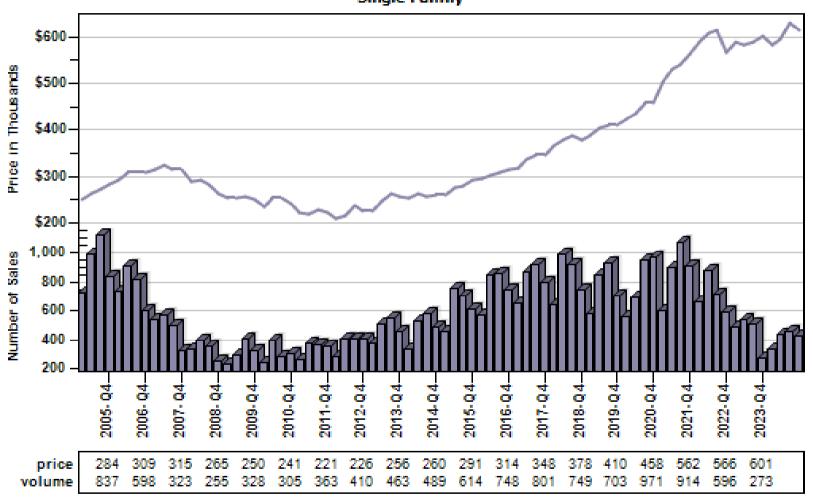

## King County Average Single Family Price and Sales

### King County Average Single Family Price and Sales