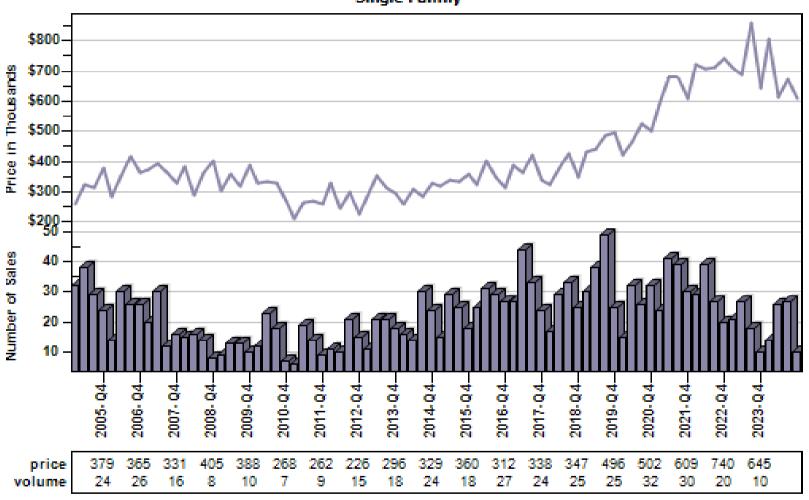

nd Sales



### Buckley Single Family Average Price and Sales



# Dupont Single Family Average Price and Sales



### Eatonville Single Family Average Price and Sales



### Fox Island Single Family Average Price and Sales



### Gig Harbor Single Family Average Price and Sales



### Graham Single Family Average Price and Sales



### Lakebay Single Family Average Price and Sales



# Lakewood Single Family Average Price and Sales



# Milton Single Family Average Price and Sales



# Orting Single Family Average Price and Sales

#### Overall Average Sold Price and Number of Sales



### Puyallup Single Family Average Price and Sales



# Roy Single Family Average Price and Sales



# Spanaway Single Family Average Price and Sales



### Steilacoom Single Family Average Price and Sales



# Sumner Single Family Average Price and Sales



### Tacoma Single Family Average Price and Sales



# University Place Single Family Average Price and Sales