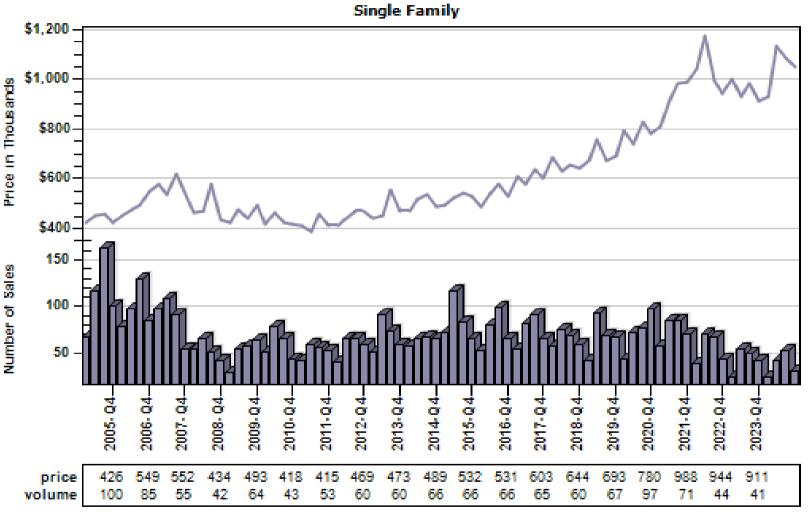

## King County Average Single Family Price and Sales

### King County Average Single Family Price and Sales