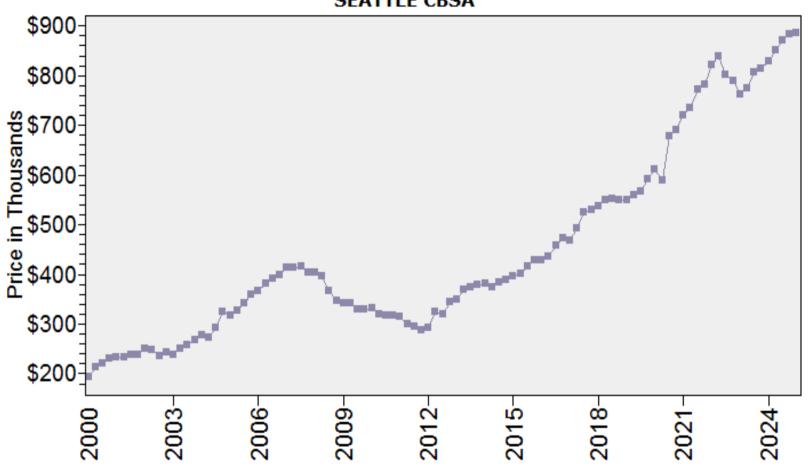

## Seattle CBSA Median Existing Single Family Price

### Median Price - Single Family SEATTLE CBSA