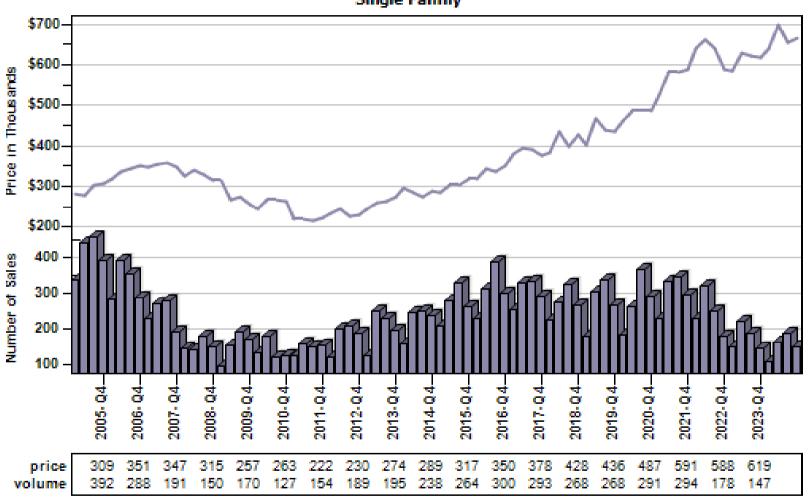

nty Regular Single Family Past Year Sold Price Per Living Area

#### Di ot かi hution Regular Price Per Square Foot of Square Foot Area Distribution Single Family



Price per Living Range

#### Pierce County Single Family Regular Sales By Price Range

#### Regular Number of Sales by Price (in Thousands) Range



### Auburn Single Family Average Price and Sales



### Bellevue Single Family Average Price and Sales



#### Black Diamond Single Family Average Price and Sales



### Bothell Single Family Average Price and Sales



### Carnation Single Family Average Price and Sales



## Duvall Single Family Average Price and Sales



## Enumclaw Single Family Average Price and Sales



## Fall City Single Family Average Price and Sales



## Federal Way Single Family Average Price and Sales



## Issaquah Single Family Average Price and Sales



## Kenmore Single Family Average Price and Sales



## Kent Single Family Average Price and Sales



### Kirkland Single Family Average Price and Sales



## Maple Valley Single Family Average Price and Sales



## Medina Single Family Average Price and Sales



#### Mercer Island Single Family Average Price and Sales



## North Bend Single Family Average Price and Sales



## Pacific Single Family Average Price and Sales



### Ravensdale Single Family Average Price and Sales



### Redmond Single Family Average Price and Sales



### Renton Single Family Average Price and Sales



## Sammamish Single Family Average Price and Sales



## Seattle Single Family Average Price and Sales





## Snoqualmie Single Family Average Price and