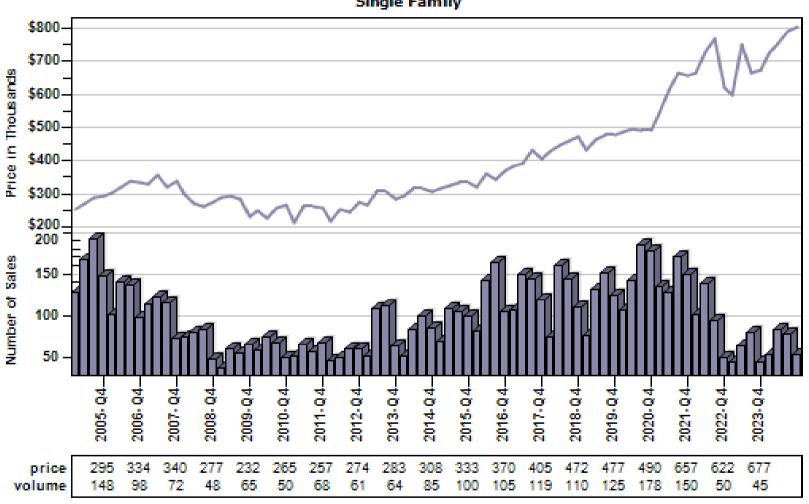

ingle Family Average Price and Sales



### Arlington Single Family Average Price and Sales



## Bothell Single Family Average Price and Sales



## Edmonds Single Family Average Price and Sales



## Everett Single Family Average Price and Sales



### Gold Bar Single Family Average Price and Sales



## Granite Falls Single Family Average Price and Sales



## Lake Stevens Single Family Average Price and Sales



### Lynnwood Single Family Average Price and Sales



### Marysville Single Family Average Price and Sales



## Monroe Single Family Average Price and Sales



# Mountlake Terrace Single Family Average Price and Sales



## Mukilteo Single Family Average Price and Sales



## Snohomish Single Family Average Price and Sales



## Stanwood Single Family Average Price and Sales



## Sultan Single Family Average Price and Sales



# Anderson Island Single Family Average Price and Sales



# Bonney Lake Single Family Average Price and Sales



### Buckley Single Family Average Price and Sales



# Dupont Single Family Average Price and Sales



### Eatonville Single Family Average Price and Sales



### Fox Island Single Family Average Price and Sales



### Gig Harbor Single Family Average Price and Sales



### Graham Single Family Average Price and Sales



### Lakebay Single Family Average Price and Sales



# Lakewood Single Family Average Price and Sales



# Milton Single Family Average Price and Sales



# Orting Single Family Average Price and Sales

#### Overall Average Sold Price and Number of Sales



### Puyallup Single Family Average Price and Sales