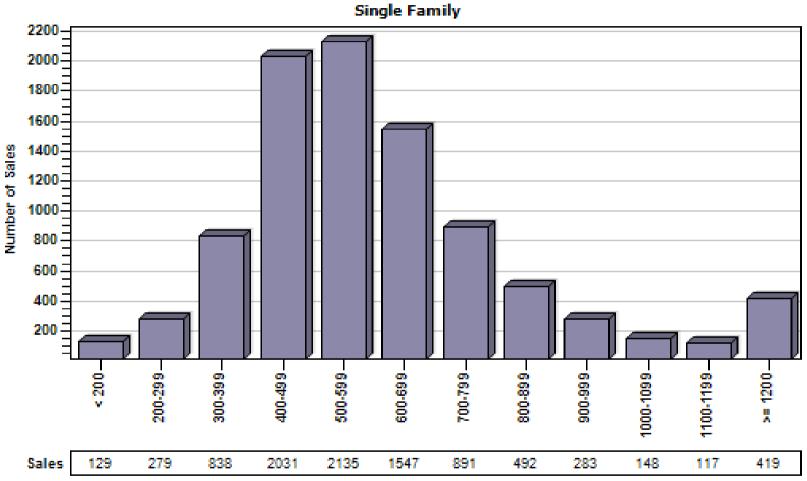

## King County Single Family Regular Sales By Price Range

#### Regular Number of Sales by Price (in Thousands) Range