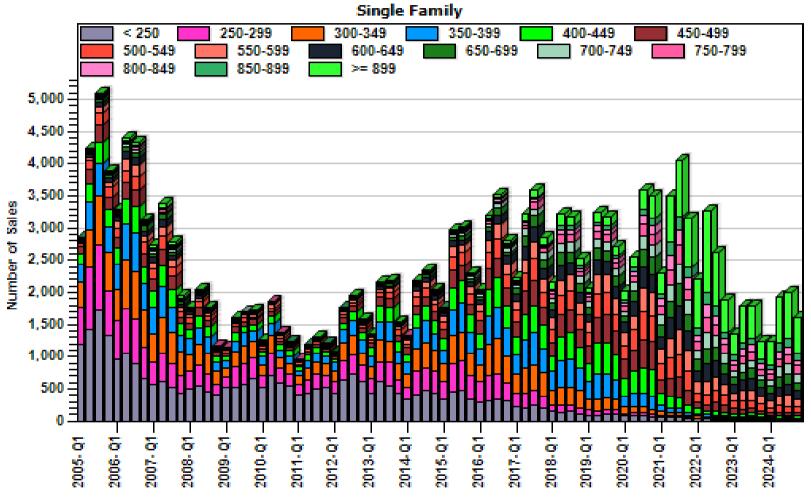

## King County Single Family Regular Sales By Price Range

#### Regular Number of Sales by Price (in Thousands) Range