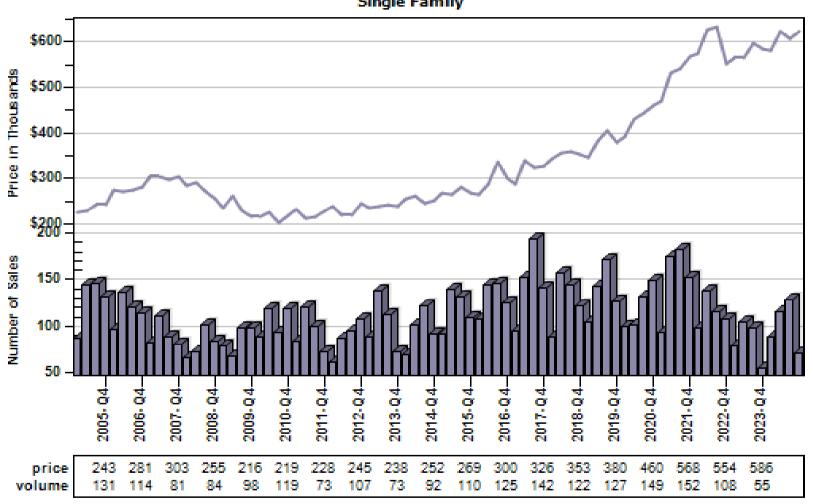

Single Family Average Price and Sales



## Monroe Single Family Average Price and Sales



# Mountlake Terrace Single Family Average Price and Sales



## Mukilteo Single Family Average Price and Sales



## Snohomish Single Family Average Price and Sales



## Stanwood Single Family Average Price and Sales



## Sultan Single Family Average Price and Sales



# Anderson Island Single Family Average Price and Sales



# Bonney Lake Single Family Average Price and Sales



### Buckley Single Family Average Price and Sales



# Dupont Single Family Average Price and Sales



### Eatonville Single Family Average Price and Sales



### Fox Island Single Family Average Price and Sales



### Gig Harbor Single Family Average Price and Sales



### Graham Single Family Average Price and Sales



### Lakebay Single Family Average Price and Sales



# Lakewood Single Family Average Price and Sales



# Milton Single Family Average Price and Sales



# Orting Single Family Average Price and Sales

#### Overall Average Sold Price and Number of Sales



### Puyallup Single Family Average Price and Sales



# Roy Single Family Average Price and Sales



# Spanaway Single Family Average Price and Sales



### Steilacoom Single Family Average Price and Sales



# Sumner Single Family Average Price and Sales



### Tacoma Single Family Average Price and Sales



# University Place Single Family Average Price and Sales