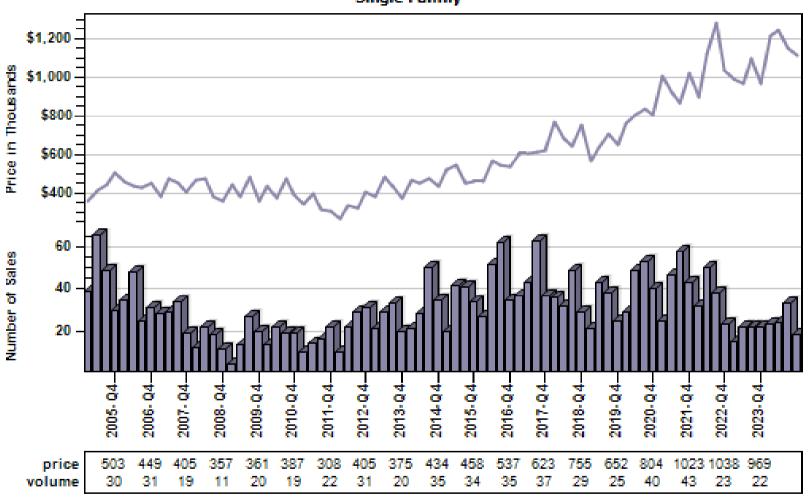

## King County Average Single Family Price and Sales

### King County Average Single Family Price and Sales