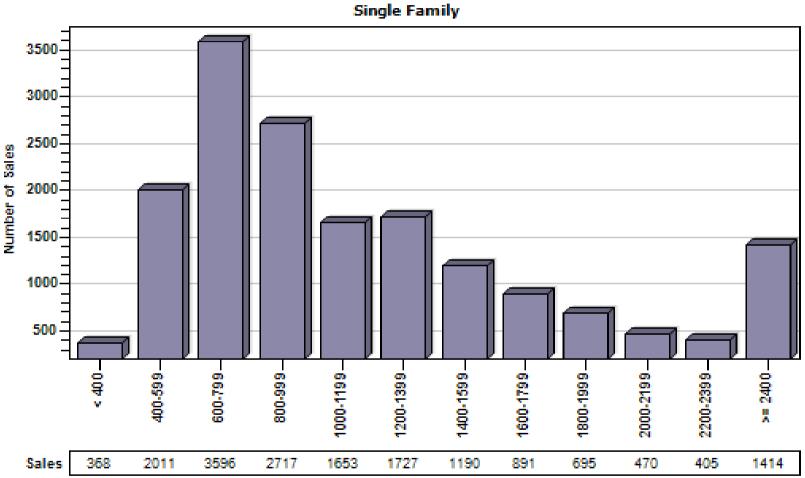

## King County Single Family Regular Sales By Price Range

#### Regular Number of Sales by Price (in Thousands) Range