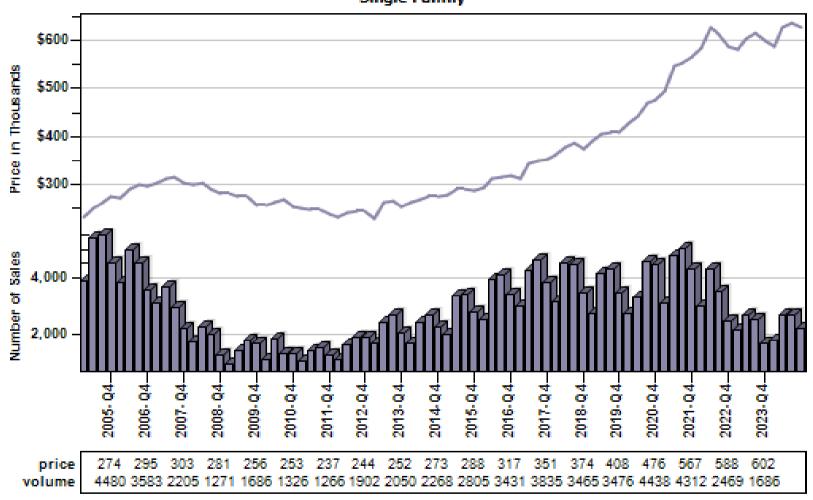

## King County Average Single Family Price and Sales

### King County Average Single Family Price and Sales