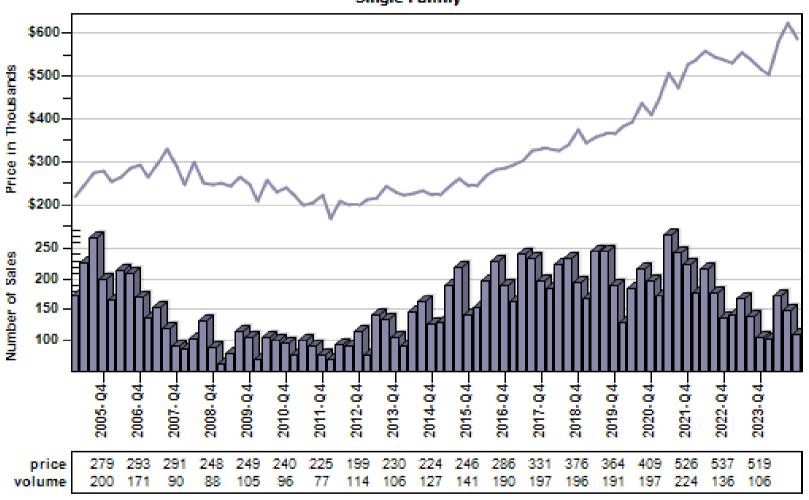

Terrace Single Family Average Price and Sales



## Mukilteo Single Family Average Price and Sales



## Snohomish Single Family Average Price and Sales



## Stanwood Single Family Average Price and Sales



## Sultan Single Family Average Price and Sales



# Anderson Island Single Family Average Price and Sales



# Bonney Lake Single Family Average Price and Sales



### Buckley Single Family Average Price and Sales



# Dupont Single Family Average Price and Sales



### Eatonville Single Family Average Price and Sales



### Fox Island Single Family Average Price and Sales



### Gig Harbor Single Family Average Price and Sales



### Graham Single Family Average Price and Sales



### Lakebay Single Family Average Price and Sales



# Lakewood Single Family Average Price and Sales



# Milton Single Family Average Price and Sales



# Orting Single Family Average Price and Sales

#### Overall Average Sold Price and Number of Sales



### Puyallup Single Family Average Price and Sales



# Roy Single Family Average Price and Sales



# Spanaway Single Family Average Price and Sales



### Steilacoom Single Family Average Price and Sales



# Sumner Single Family Average Price and Sales



### Tacoma Single Family Average Price and Sales



# University Place Single Family Average Price and Sales