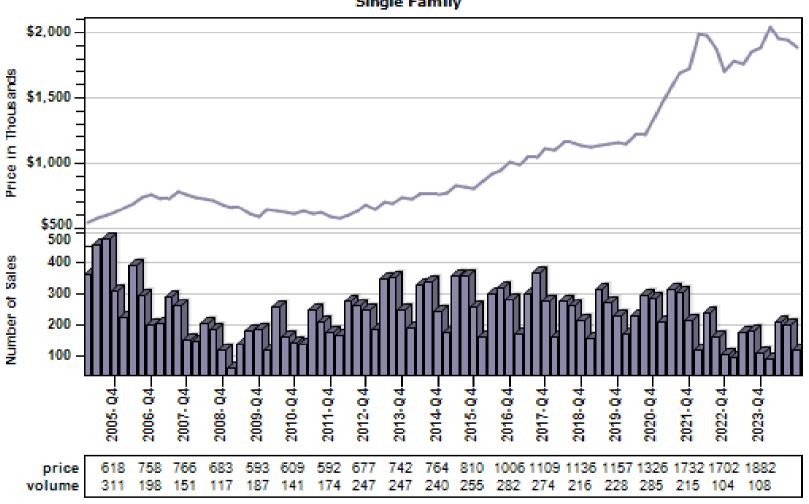

## King County Average Single Family Price and Sales

### King County Average Single Family Price and Sales