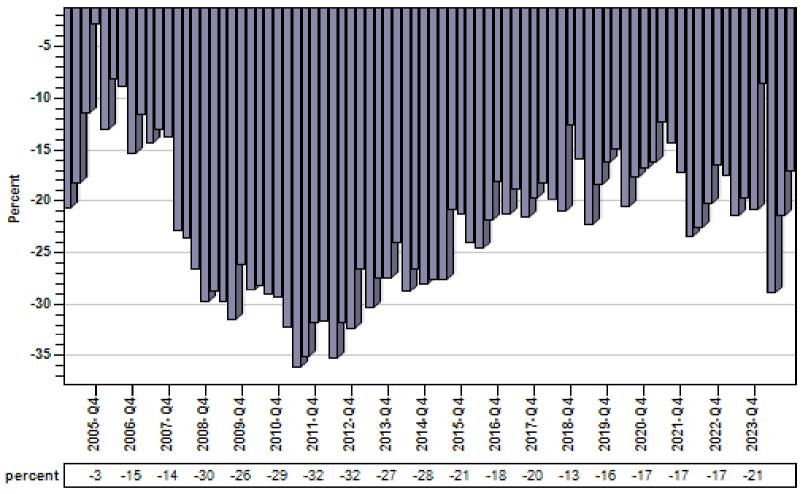

#### REO vs Regular Sold Price Per Square Foot

#### King County Single Family REO vs Regular Price Per Living Percent

REO % Discount To Regular Average Sold Price Per Square Foot
Single Family