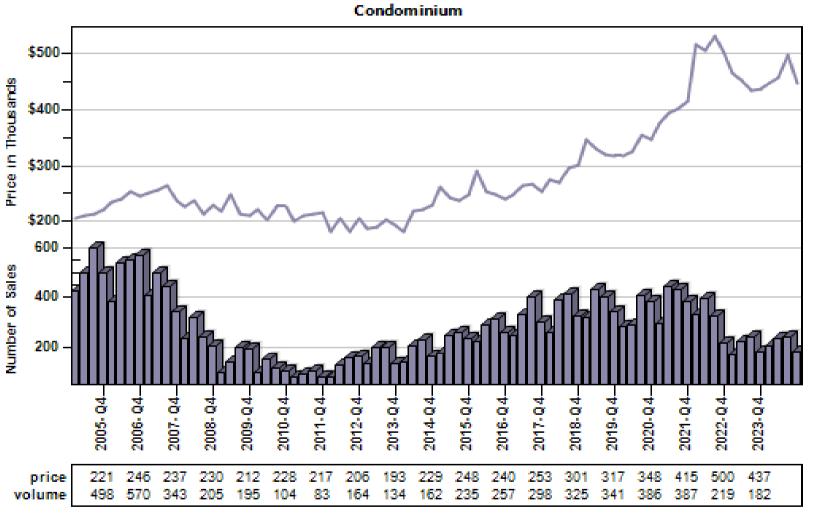

# Snohomish County Single Family REO vs Regular Price Per Living Percent

REO % Discount To Regular Average Sold Price Per Square Foot
Single Family



## Snohomish County Regular Single Family Past Year Sold Price Distribution

#### Regular Sold Price In Thousands Distribution



Price Range in Thousands

## Snohomish County Regular Single Family Past Year Sold Price Per Living Area

## Dietribution Regular Price Per Square Foot of Square Foot Area Distribution Single Family



Price per Living Range

## Snohomish County Single Family Regular Sales By Price Range

#### Regular Number of Sales by Price (in Thousands) Range



### Pierce County Average Single Family Price and Sales



## Pierce County Average Condominium Price and Sales

#### Regular Average Sold Price and Number of Sales



### Pierce County Average Single Family Price and Sales

#### REO vs Regular Average Sold Price



## Pierce County Single Family Regular and REO Average Sold Price Per Living

### REO vs Regular Sold Price Per Square Foot



#### Pierce County Single Family REO vs Regular Price Per Living Percent

REO % Discount To Regular Average Sold Price Per Square Foot
Single Family



## Pierce County Regular Single Family Past Year Sold Price Distribution

#### Regular Sold Price In Thousands Distribution



Price Range in Thousands

## Pierce County Regular Single Family Past Year Sold Price Per Living Area

#### Di ot かi hution Regular Price Per Square Foot of Square Foot Area Distribution Single Family



Price per Living Range

#### Pierce County Single Family Regular Sales By Price Range

##