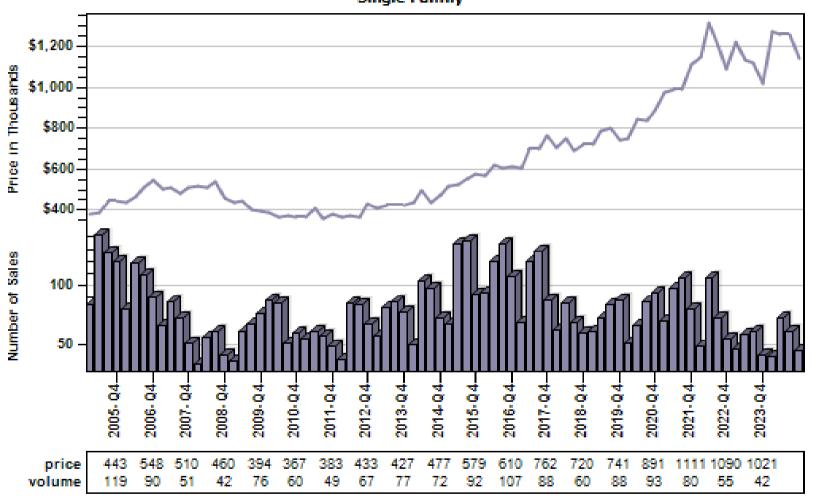

uare Foot of Square Foot Area Distribution Single Family



Price per Living Range

#### Pierce County Single Family Regular Sales By Price Range

#### Regular Number of Sales by Price (in Thousands) Range



### Auburn Single Family Average Price and Sales



### Bellevue Single Family Average Price and Sales



#### Black Diamond Single Family Average Price and Sales



### Bothell Single Family Average Price and Sales



### Carnation Single Family Average Price and Sales



## Duvall Single Family Average Price and Sales



## Enumclaw Single Family Average Price and Sales



## Fall City Single Family Average Price and Sales



## Federal Way Single Family Average Price and Sales



## Issaquah Single Family Average Price and Sales



## Kenmore Single Family Average Price and Sales



## Kent Single Family Average Price and Sales



### Kirkland Single Family Average Price and Sales



## Maple Valley Single Family Average Price and Sales



## Medina Single Family Average Price and Sales



#### Mercer Island Single Family Average Price and Sales



## North Bend Single Family Average Price and Sales



## Pacific Single Family Average Price and Sales



### Ravensdale Single Family Average Price and Sales



### Redmond Single Family Average Price and Sales



### Renton Single Family Average Price and Sales



## Sammamish Single Family Average Price and Sales



## Seattle Single Family Average Price and Sales





## Snoqualmie Single Family Average Price and Sales



### Vashon Single Family Average Price and Sales



#### Woodinville Single Family Average Price