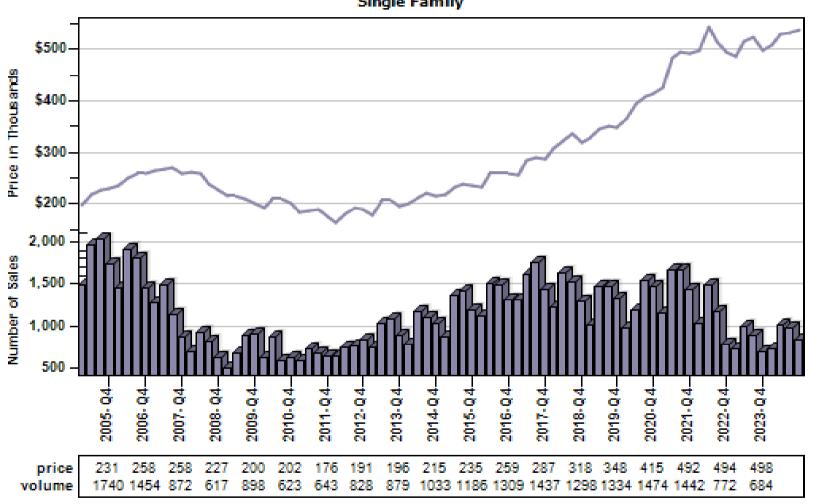

and Sales



### Eatonville Single Family Average Price and Sales



### Fox Island Single Family Average Price and Sales



### Gig Harbor Single Family Average Price and Sales



### Graham Single Family Average Price and Sales



### Lakebay Single Family Average Price and Sales



# Lakewood Single Family Average Price and Sales



# Milton Single Family Average Price and Sales



# Orting Single Family Average Price and Sales

#### Overall Average Sold Price and Number of Sales



### Puyallup Single Family Average Price and Sales



# Roy Single Family Average Price and Sales



# Spanaway Single Family Average Price and Sales



### Steilacoom Single Family Average Price and Sales



# Sumner Single Family Average Price and Sales



### Tacoma Single Family Average Price and Sales



# University Place Single Family Average Price and Sales