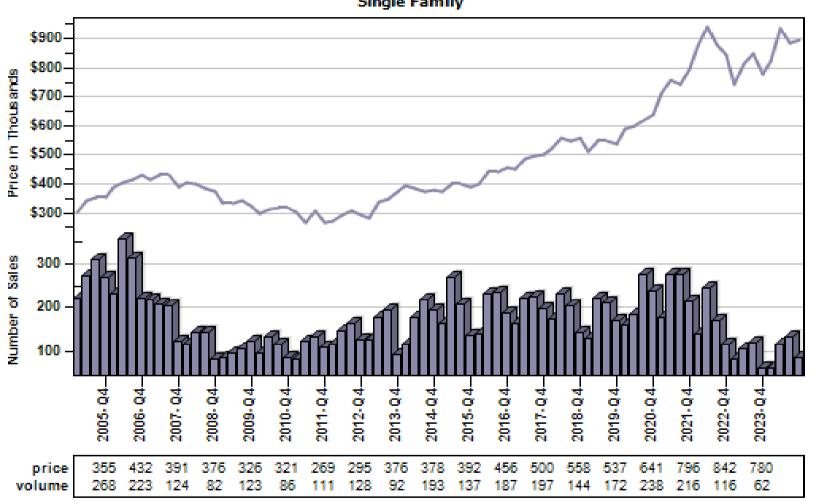

Number of Sales by Price (in Thousands) Range



### Auburn Single Family Average Price and Sales



### Bellevue Single Family Average Price and Sales



#### Black Diamond Single Family Average Price and Sales



### Bothell Single Family Average Price and Sales



### Carnation Single Family Average Price and Sales



## Duvall Single Family Average Price and Sales



## Enumclaw Single Family Average Price and Sales



## Fall City Single Family Average Price and Sales



## Federal Way Single Family Average Price and Sales



## Issaquah Single Family Average Price and Sales



## Kenmore Single Family Average Price and Sales



## Kent Single Family Average Price and Sales



### Kirkland Single Family Average Price and Sales



## Maple Valley Single Family Average Price and Sales



## Medina Single Family Average Price and Sales



#### Mercer Island Single Family Average Price and Sales



## North Bend Single Family Average Price and Sales



## Pacific Single Family Average Price and Sales



### Ravensdale Single Family Average Price and Sales



### Redmond Single Family Average Price and Sales



### Renton Single Family Average Price and Sales



## Sammamish Single Family Average Price and Sales



## Seattle Single Family Average Price and Sales





## Snoqualmie Single Family Average Price and Sales



### Vashon Single Family Average Price and Sales



#### Woodinville Single Family Average Price and Sales



### Arlington Single Family Average Price and Sales



## Bothell Single Family Average Price and Sales



## Edmonds Single Family Average Price