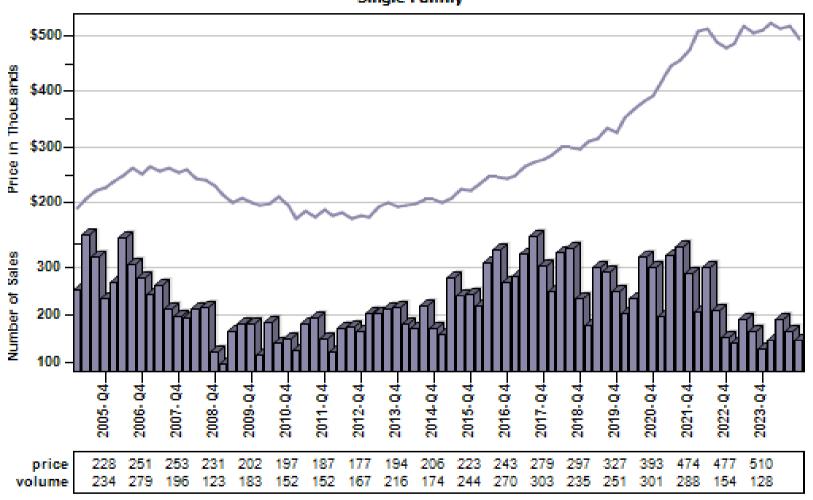

and Sales



# Bonney Lake Single Family Average Price and Sales



### Buckley Single Family Average Price and Sales



# Dupont Single Family Average Price and Sales



### Eatonville Single Family Average Price and Sales



### Fox Island Single Family Average Price and Sales



### Gig Harbor Single Family Average Price and Sales



### Graham Single Family Average Price and Sales



### Lakebay Single Family Average Price and Sales



# Lakewood Single Family Average Price and Sales



# Milton Single Family Average Price and Sales



# Orting Single Family Average Price and Sales

#### Overall Average Sold Price and Number of Sales



### Puyallup Single Family Average Price and Sales



# Roy Single Family Average Price and Sales



# Spanaway Single Family Average Price and Sales



### Steilacoom Single Family Average Price and Sales



# Sumner Single Family Average Price and Sales



### Tacoma Single Family Average Price and Sales



# University Place Single Family Average Price and Sales