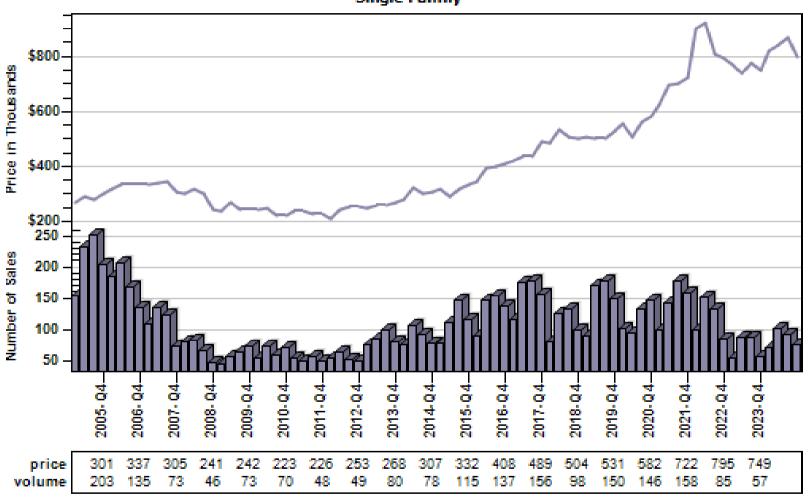

Single Family Average Price and Sales



## Seattle Single Family Average Price and Sales





## Snoqualmie Single Family Average Price and Sales



### Vashon Single Family Average Price and Sales



#### Woodinville Single Family Average Price and Sales



### Arlington Single Family Average Price and Sales



## Bothell Single Family Average Price and Sales



## Edmonds Single Family Average Price and Sales



## Everett Single Family Average Price and Sales



### Gold Bar Single Family Average Price and Sales



## Granite Falls Single Family Average Price and Sales



## Lake Stevens Single Family Average Price and Sales



### Lynnwood Single Family Average Price and Sales



### Marysville Single Family Average Price and Sales



## Monroe Single Family Average Price and Sales



# Mountlake Terrace Single Family Average Price and Sales



## Mukilteo Single Family Average Price and Sales



## Snohomish Single Family Average Price and Sales



## Stanwood Single Family Average Price and Sales



## Sultan Single Family Average Price and Sales



# Anderson Island Single Family Average Price and Sales



# Bonney Lake Single Family Average Price and Sales



### Buckley Single Family Average Price and Sales



# Dupont Single Family Average Price and Sales



### Eatonville Single Family Average Price and Sales



### Fox Island Single Family Average Price and Sales



### Gig Harbor Single Family Average Price and Sales



### Graham Single Family Average Price and Sales



### Lakebay Single Family Average Price and Sales



# Lakewood Single Family Average Pri